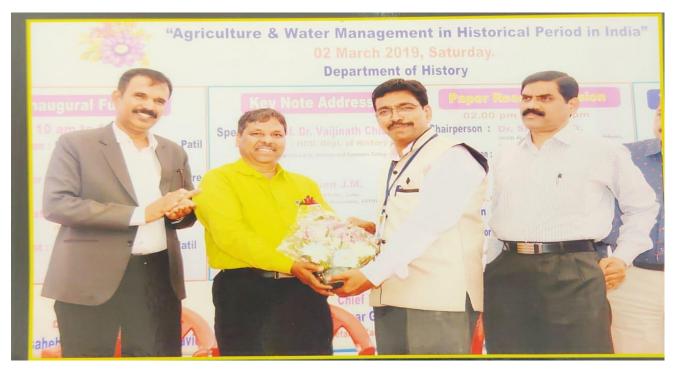

### One Day National Conference On

(Agriculture & Water Management in Historical Period in India)

Organized by

### **Department of History**

Kai Bapusaheb patil Ekambekar Mahavidyalaya, Udgir Dist. Latur

### KAI. BAPUSAHEB PATIL EKAMBEKAR **MAHAVIDYALAYA UDGIR**

ICSSR, Mumbai Sponsored One Day National Conference on

**Agriculture & Water Management in** Historical Period in India

02 March 2019, Saturday