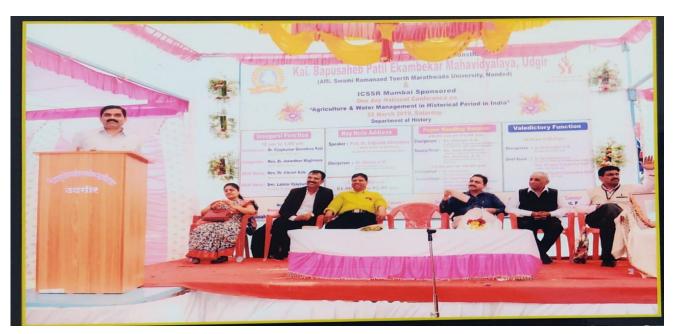

### One Day National Conference On

(Agriculture & Water Management in Historical Period in India)

Organized by

### **Department of History**

Kai Bapusaheb patil Ekambekar Mahavidyalaya, Udgir Dist. Latur

### KAI. BAPUSAHEB PATIL EKAMBEKAR **MAHAVIDYALAYA UDGIR**

ICSSR, Mumbai Sponsored One Day National Conference on

**Agriculture & Water Management in** Historical Period in India

02 March 2019, Saturday

### KAI. BAPUSAHEB PATIL EKAMBEKAR **MAHAVIDYALAYA UDGIR**

ICSSR, Mumbai Sponsored

One Day National Conference on

**Agriculture & Water Management in Historical Period in India** 

02 March 2019, Saturday

Organised By