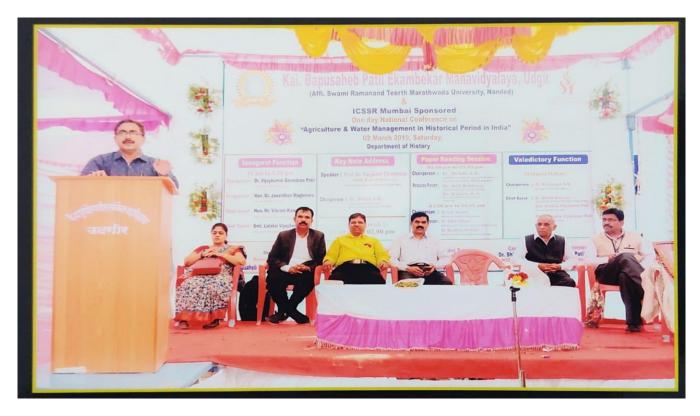

### One Day National Conference On

(Agriculture & Water Management in Historical Period in India)

Organized by

### **Department of History**

Kai Bapusaheb patil Ekambekar Mahavidyalaya, Udgir Dist. Latur

### KAI. BAPUSAHEB PATIL EKAMBEKAR **MAHAVIDYALAYA UDGIR**

ICSSR, Mumbai Sponsored One Day National Conference on

**Agriculture & Water Management in** Historical Period in India

02 March 2019, Saturday

### KAI. BAPUSAHEB PATIL EKAMBEKAR **MAHAVIDYALAYA UDGIR**

ICSSR, Mumbai Sponsored

One Day National Conference on

**Agriculture & Water Management in Historical Period in India** 

02 March 2019, Saturday

Organised By