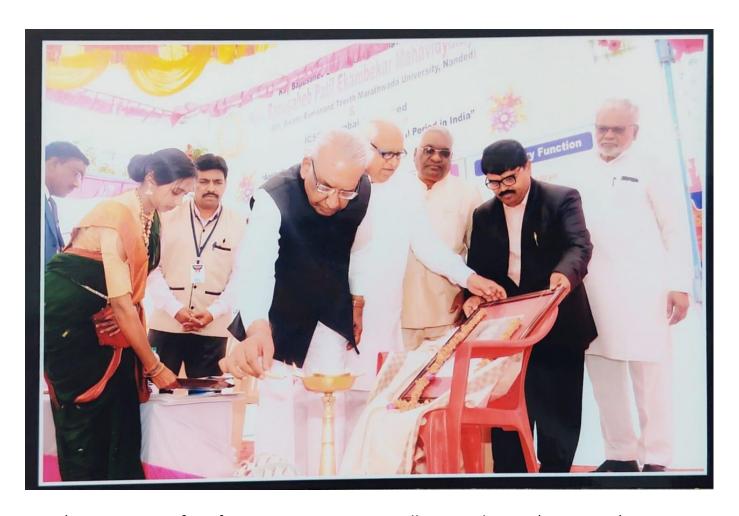

### KAI. BAPUSAHEB PATIL EKAMBEKAR **MAHAVIDYALAYA UDGIR**

ICSSR, Mumbai Sponsored One Day National Conference on

**Agriculture & Water Management in** Historical Period in India

02 March 2019, Saturday

### KAI. BAPUSAHEB PATIL EKAMBEKAR **MAHAVIDYALAYA UDGIR**

ICSSR, Mumbai Sponsored

One Day National Conference on

**Agriculture & Water Management in Historical Period in India** 

02 March 2019, Saturday

Organised By

Department of History

Kai Banusaheb Patil Ekambekar Mahavidyalaya.

Udgir, Dist.Latur (M.S.) 413517

Chief Patron

Dr. Vijaykumar G. Patil

(Sec.Kai.BESS, Udgir) Organising Secretary

Principal Dr.Kshirsagar O.M 9158860681