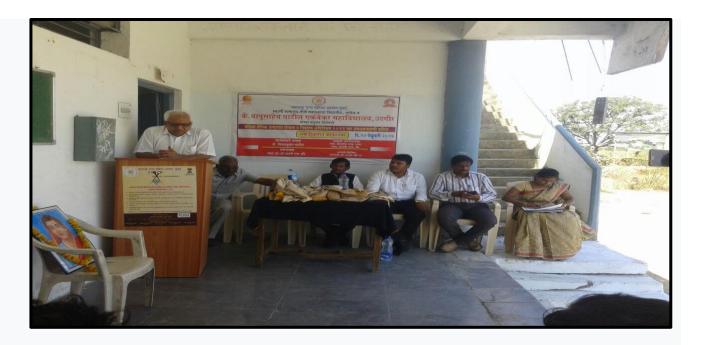

# • Inauguration Function:

The department of Economics of Kai. Bapusaheb Patil Ekambekar Mahavidyalaya, Udgir organized One Day Interdisciplinary conference on "New Agriculture Acts 2020: Problems and Prospects" Dr. Vijaykumar Patil, Secretary, Kai. Bapusaheb Ekambekar Sevabhavi Sanstha, Udgir inaugurated this conference. At this moment the dignitaries like, Mrs. Mrudulatai Patil (Chief Guest), Treasurer, K.B.E.S.S., Udgir, Miss Prajaktatai Patil, Dr. Amit Kavthale (Resource Person), Dr. Santosh Mule (Resource Person), Dr. Madan Shelke (Convener) were present on the stage.

The dignitaries unveiled the Research Journal on this day.

In his inaugurating speech Dr. Vijaykumar Patil said that the government always need to take decisions which would benefit the farmers of the country and that is the reason why this government has introduced new agriculture acts. Due to these acts a free market has been opened for the farmers. Farmers can sell their farm products anywhere in the country. However the farmers should not be looted by the traders.