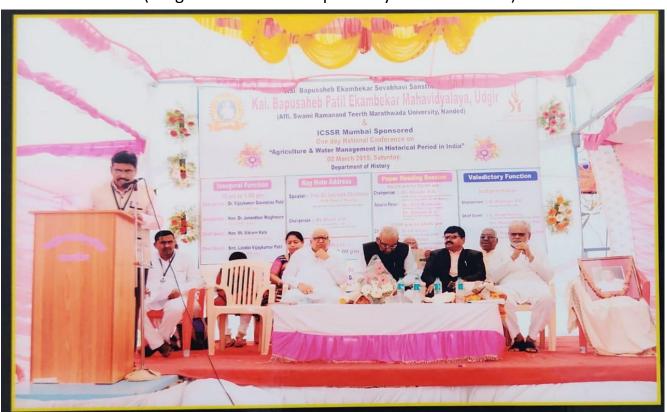

### One Day National Conference On

(Agriculture & Water Management in Historical Period in India)

Organized by

### **Department of History**

Kai Bapusaheb patil Ekambekar Mahavidyalaya, Udgir Dist. Latur

### KAI. BAPUSAHEB PATIL EKAMBEKAR **MAHAVIDYALAYA UDGIR**

ICSSR, Mumbai Sponsored One Day National Conference on

**Agriculture & Water Management in** Historical Period in India

02 March 2019, Saturday

### KAI. BAPUSAHEB PATIL EKAMBEKAR **MAHAVIDYALAYA UDGIR**

ICSSR, Mumbai Sponsored

One Day National Conference on

**Agriculture & Water Management in Historical Period in India** 

02 March 2019, Saturday

Organised By