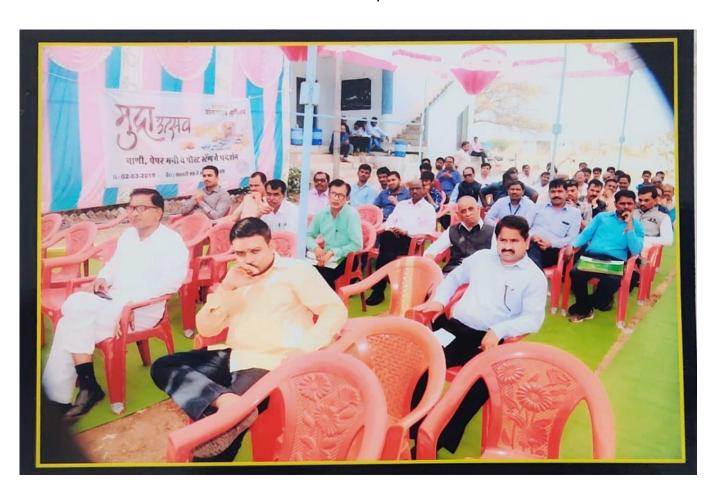

# • Inauguration Function:

The department of Economics of Kai. Bapusaheb Patil Ekambekar Mahavidyalaya, Udgir organized One Day Interdisciplinary conference on "New Agriculture Acts 2020: Problems and Prospects" Dr. Vijaykumar Patil, Secretary, Kai. Bapusaheb Ekambekar Sevabhavi Sanstha, Udgir inaugurated this conference. At this moment the dignitaries like, Mrs. Mrudulatai Patil (Chief Guest), Treasurer, K.B.E.S.S., Udgir, Miss Prajaktatai Patil, Dr. Amit Kavthale (Resource Person), Dr. Santosh Mule (Resource Person), Dr. Madan Shelke (Convener) were present on the stage.

The dignitaries unveiled the Research Journal on this day.

In his inaugurating speech Dr. Vijaykumar Patil said that the government always need to take decisions which would benefit the farmers of the country and that is the reason why this government has introduced new agriculture acts. Due to these acts a free market has been opened for the farmers. Farmers can sell their farm products anywhere in the country. However the farmers should not be looted by the traders.

Principal
Kai.Bapusaheb Patil Ekambekar
Mahavidyalaya Udgir Dist. Latur

Dr. Vijaykumar Patil (Secretary, K.B.E.S.S.) delivering his inaugural address