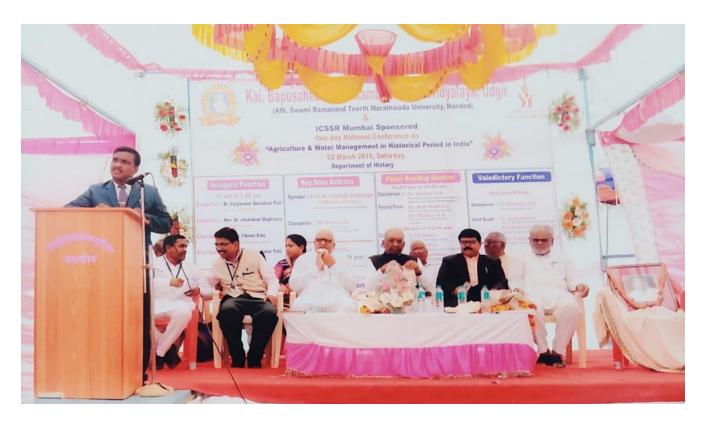

### One Day National Conference On

(Agriculture & Water Management in Historical Period in India)

Organized by

### **Department of History**

Kai Bapusaheb patil Ekambekar Mahavidyalaya, Udgir Dist. Latur

### KAI. BAPUSAHEB PATIL EKAMBEKAR **MAHAVIDYALAYA UDGIR**

ICSSR, Mumbai Sponsored One Day National Conference on

**Agriculture & Water Management in** Historical Period in India

02 March 2019, Saturday

### KAI. BAPUSAHEB PATIL EKAMBEKAR **MAHAVIDYALAYA UDGIR**

ICSSR, Mumbai Sponsored

One Day National Conference on

**Agriculture & Water Management in Historical Period in India** 

02 March 2019, Saturday

Organised By