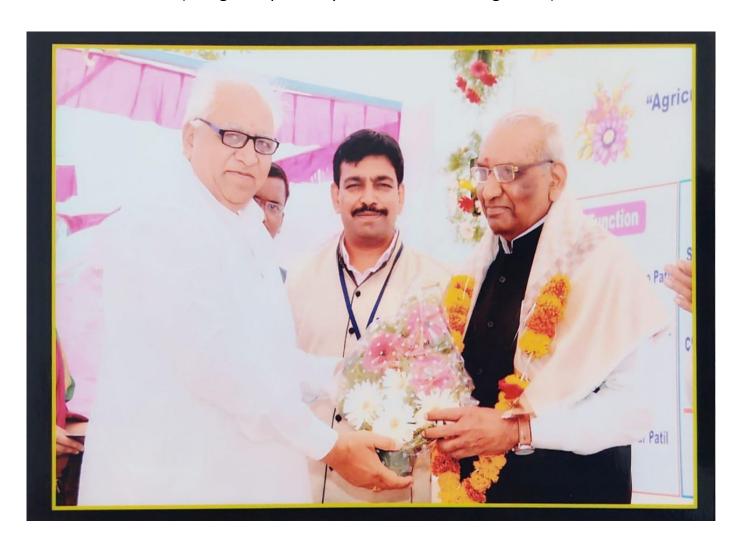

### **Chief Patron**

**Dr. Vijaykumar Patil** Secretary. Kai. B.E.S.S., Udgir

Mrs. Latatai Patil
President, Kai. B.E.S.S., Udgir

Mrs. MradulataiPatil
Treasurer, Kai. B.E.S.S., Udgir

### **Chief Organizer**

**Dr. Kshirsagar O. M.**Principal, Kai. B.P.E.M., Udgir