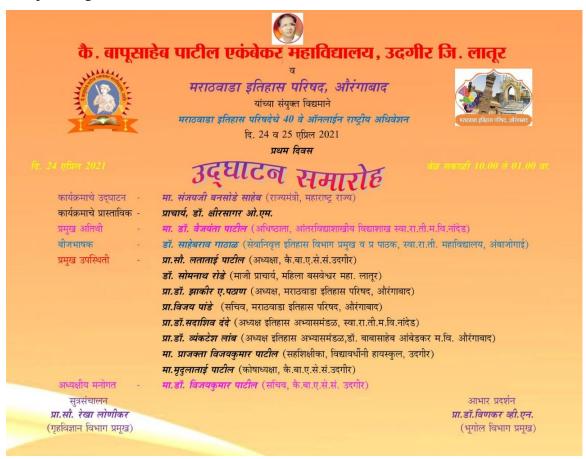

# KAI. BAPUSAHEB PATIL EKAMBEKAR **MAHAVIDYALAYA, UDGIR**

One Day Interdisciplinary National Conference on

# New Agriculture Acts 2020: Problems and Prospects

Monday, 15 March 2021

## Organized by

## DEPARTMENT OF ECONOMICS

Kai. Bapusaheb Patil Ekambekar Mahavidyalaya, Udgir Dist. Latur (M.S.) 413517

| BOOK-POST |  |
|-----------|--|
|           |  |
|           |  |
|           |  |
|           |  |

# • Schedule of Event:

| Time              | Name of the Programme                                                                                                                                                         |  |
|-------------------|-------------------------------------------------------------------------------------------------------------------------------------------------------------------------------|--|
| 09.00 to 10.00 am | Registration                                                                                                                                                                  |  |
| 10.00 to 10.00 am | Inaugural Function Dr. Jogendrasingh Bisen (Pro. V.C. SRTMU, Nanded) Dr. Vijaykumar Patil (Secretary, Kai. B.E.S.S., Udgir) Mr. Vikram Kale (MLA, Teacher Constituency, A.Bad |  |
| 11.00 to 01.00 pm | Keynote Address:  Mr. Pasha Patel (Ex. Chairman, Agriculture Price Commission, Maharashtra)                                                                                   |  |
| 01.00 to 02.00 pm | Lunch Break                                                                                                                                                                   |  |
| 02.00 to 03.00 pm | Session I: Resource Person: Dr. Jaibharat Mangeshkar (HOD, Economics, Govt. First Grade College, Chitguppa, Bidar)                                                            |  |
| 03.00 to 04.00 pm | Session II: Resource Person: Dr. V.V. Sukale (HOD, Economics, Peoples college Nanded and member BOS, SRTMU, Nanded)                                                           |  |
| 04.00 to 05.00 pm | Valedictory function and Vote of Themes  Dr. Madan Shelke                                                                                                                     |  |

# • Inauguration Function:

The department of Economics of Kai. Bapusaheb Patil Ekambekar Mahavidyalaya, Udgir organized One Day Interdisciplinary conference on "New Agriculture Acts 2020: Problems and Prospects" Dr. Vijaykumar Patil, Secretary, Kai. Bapusaheb Ekambekar Sevabhavi Sanstha, Udgir inaugurated this conference. At this moment the dignitaries like, Mrs. Mrudulatai Patil (Chief Guest), Treasurer, K.B.E.S.S., Udgir, Miss Prajaktatai Patil, Dr. Amit Kavthale (Resource Person), Dr. Santosh Mule (Resource Person), Dr. Madan Shelke (Convener) were present on the stage.