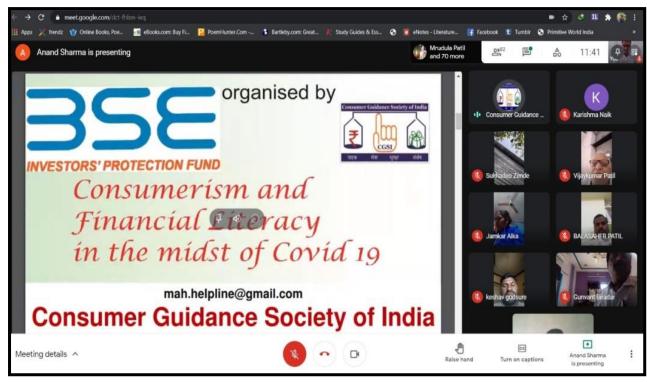

# \*Consumerism and Financial Literacy in COVID - 19 Times\*

30th December 2020

11.00 am Wednesday

Jointly organized by

# **Department of Economics & IQAC cell**

Kai. Bapusaheb Patil Ekambekar Mahavidyalaya,

**Udgir, Dist. Latur** 

&

# Consumer Guidance Society of India, Mumbai