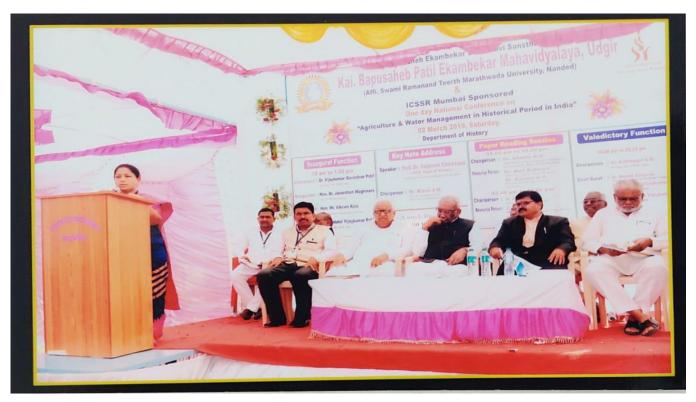

### One Day National Conference On

(Agriculture & Water Management in Historical Period in India)

Organized by

### **Department of History**

Kai Bapusaheb patil Ekambekar Mahavidyalaya, Udgir Dist. Latur

### KAI. BAPUSAHEB PATIL EKAMBEKAR **MAHAVIDYALAYA UDGIR**

ICSSR, Mumbai Sponsored One Day National Conference on

**Agriculture & Water Management in** Historical Period in India

02 March 2019, Saturday

### KAI. BAPUSAHEB PATIL EKAMBEKAR **MAHAVIDYALAYA UDGIR**

ICSSR, Mumbai Sponsored

One Day National Conference on

**Agriculture & Water Management in Historical Period in India** 

02 March 2019, Saturday

Organised By