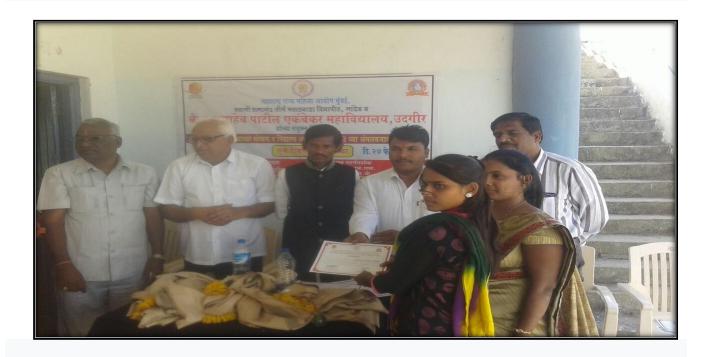

# Valedictory Function :

The valedictory function was the last session of the conference and was about summing up of the entire exercise for the participants. The programme was proceeded by the concluding address and remarks by principal Dr. Omprakash Kshirsagar, Kai. Bapusaheb Patil Ekambekar Mahavidyalaya, Udgir. Who commented on the different sessions of the conference, and also different sessions of the conference and also presented summary of all the sessions to the benefit of participants.

Concluding address by Principal Dr. Kshirsagar O.M.

The vote of thanks was proposed by Dr. Madan Shelke, Head Department of Economics. He thanked the governing council of the college authorities for providing all the facilities for organizing the conference special thanks was mentioned to the principal Dr. Omprakash Kshirsagar, who gave the prime idea and strongly supported to organizers. He thanked the resources persons and participants for their co-operation during the conference. He thanked all the participants by giving wishes along with valuable support of all associated faculty.