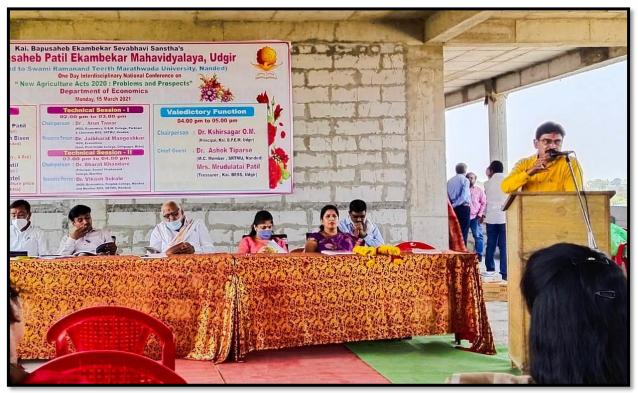

# Valedictory Function :

The valedictory function was the last session of the conference and was about summing up of the entire exercise for the participants. The programme was proceeded by the concluding address and remarks by principal Dr. Omprakash Kshirsagar, Kai. Bapusaheb Patil Ekambekar Mahavidyalaya, Udgir. Who commented on the different sessions of the conference, and also different sessions of the conference and also presented summary of all the sessions to the benefit of participants.

Concluding address by Principal Dr. Kshirsagar O.M.

The vote of thanks was proposed by Dr. Madan Shelke, Head Department of Economics. He thanked the governing council of the college authorities for providing all the facilities for organizing the conference special thanks was mentioned to the principal Dr. Omprakash Kshirsagar, who gave the prime idea and strongly supported to organizers. He thanked the resources persons and participants for their co-operation during the conference. He thanked all the participants by giving wishes along with valuable support of all associated faculty.