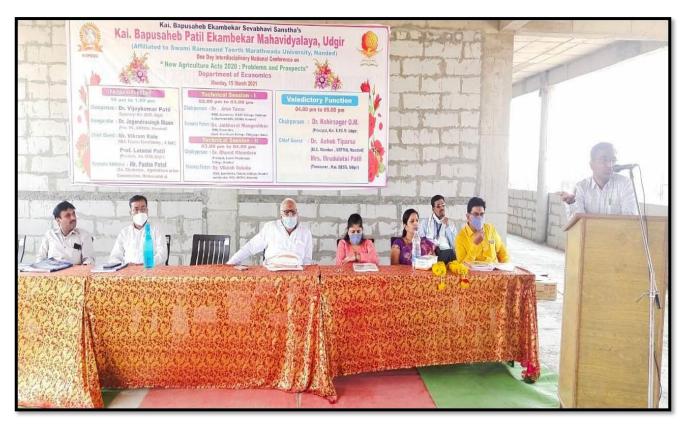

# Technical Session - II :

The second session began with the introduction of the resource person Dr. Santosh Mule by Dr. Shivhar Salunke, Department of Hindi.

The resource person of second session Dr. Santosh Mule, Department of Economics Maharashtra Udaygiri College, Udgir said that the reforms are necessary but the welfare of farmers should be the main priority of the government.

Presentation by Dr. Santosh Mule during second technical session of the conference