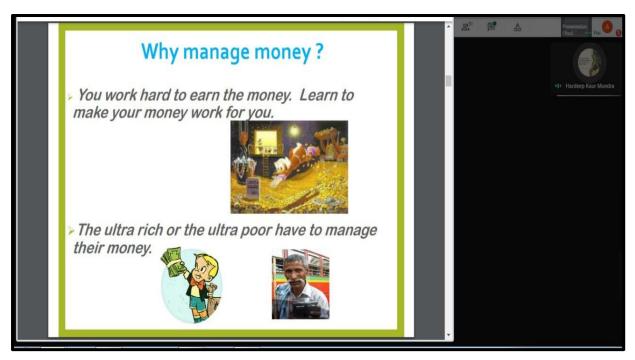

The resource person of the second session Dr. Hardeep Kaur, Financial adviser Consumer Guidance Society of India, Mumbai Spoke on Financial Literacy with the help of informative PPT and multimedia. She gave detailed information regarding investment and all the remaining factors related to the investment.