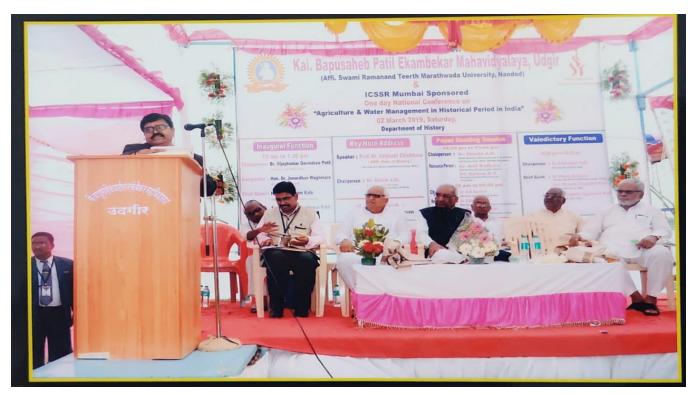

### One Day National Conference On

(Agriculture & Water Management in Historical Period in India)

Organized by

### **Department of History**

Kai Bapusaheb patil Ekambekar Mahavidyalaya, Udgir Dist. Latur

### KAI. BAPUSAHEB PATIL EKAMBEKAR **MAHAVIDYALAYA UDGIR**

ICSSR, Mumbai Sponsored One Day National Conference on

**Agriculture & Water Management in** Historical Period in India

02 March 2019, Saturday

### KAI. BAPUSAHEB PATIL EKAMBEKAR **MAHAVIDYALAYA UDGIR**

ICSSR, Mumbai Sponsored

One Day National Conference on

**Agriculture & Water Management in Historical Period in India** 

02 March 2019, Saturday

Organised By