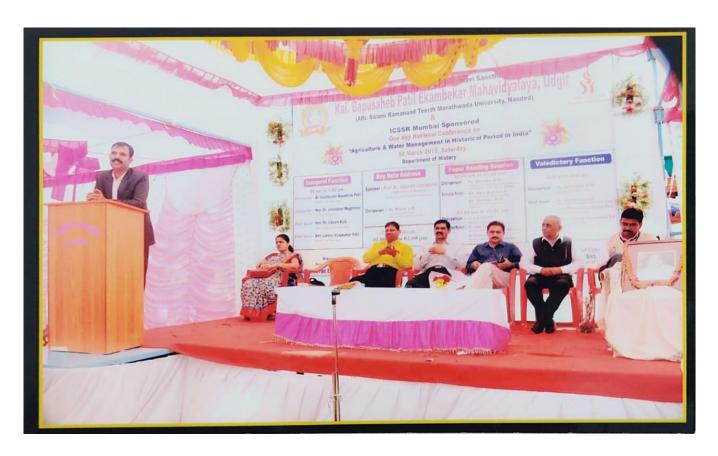

### One Day National Conference On

(Agriculture & Water Management in Historical Period in India)

Organized by

### **Department of History**

Kai Bapusaheb patil Ekambekar Mahavidyalaya, Udgir Dist. Latur

### KAI. BAPUSAHEB PATIL EKAMBEKAR **MAHAVIDYALAYA UDGIR**

ICSSR, Mumbai Sponsored One Day National Conference on

**Agriculture & Water Management in** Historical Period in India

02 March 2019, Saturday