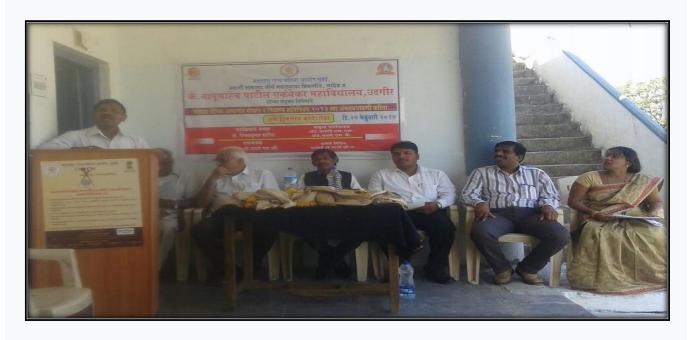

# • Technical Session - I:

In the first session began with an introduction of Dr. Amit Kavthale by Dr. Madan Shelke convener and Head, Department of Economics.

The first session of this conference, the resource person Dr. Amit Kavthale, HeadDepartment of Economics Hawagiswami College, Udgir. The resource person Dr. Amit Kavthale spoke that the new agriculture acts are going to prove very beneficial to the farmers.

Presentation by Dr. Amit Kavthale during first technical session of the conference.