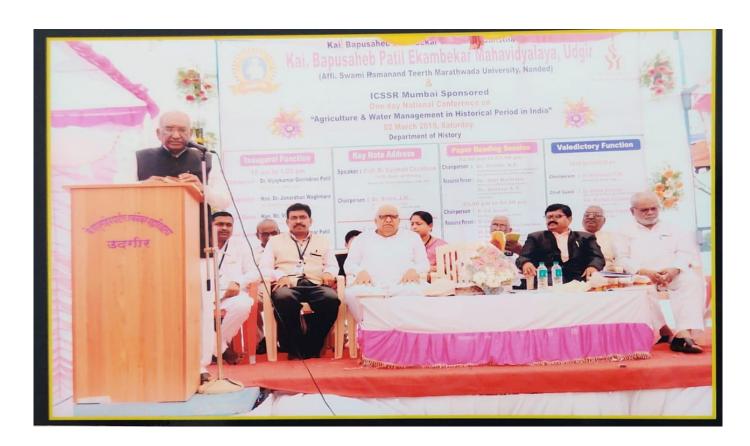

### One Day National Conference On

(Agriculture & Water Management in Historical Period in India)

Organized by

### **Department of History**

Kai Bapusaheb patil Ekambekar Mahavidyalaya, Udgir Dist. Latur

### KAI. BAPUSAHEB PATIL EKAMBEKAR **MAHAVIDYALAYA UDGIR**

ICSSR, Mumbai Sponsored One Day National Conference on

**Agriculture & Water Management in** Historical Period in India

02 March 2019, Saturday

### KAI. BAPUSAHEB PATIL EKAMBEKAR **MAHAVIDYALAYA UDGIR**

ICSSR, Mumbai Sponsored

One Day National Conference on

**Agriculture & Water Management in Historical Period in India** 

02 March 2019, Saturday

Organised By