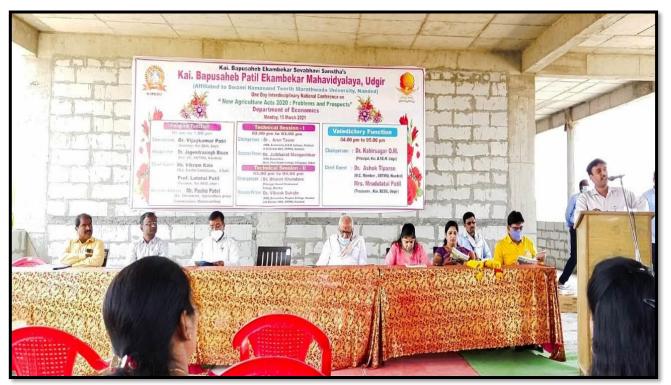

# • Technical Session - I:

In the first session began with an introduction of Dr. Amit Kavthale by Dr. Madan Shelke convener and Head, Department of Economics.

The first session of this conference, the resource person Dr. Amit Kavthale, HeadDepartment of Economics Hawagiswami College, Udgir. The resource person Dr. Amit Kavthale spoke that the new agriculture acts are going to prove very beneficial to the farmers.

Presentation by Dr. Amit Kavthale during first technical session of the conference.