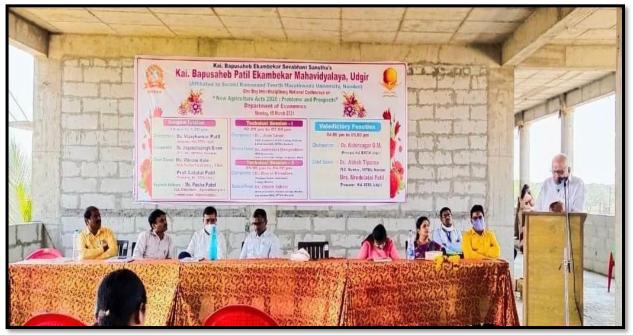

# Valedictory Function :

The valedictory function was the last session of the conference and was about summing up of the entire exercise for the participants. The programme was proceeded by the concluding address and remarks by principal Dr. Omprakash Kshirsagar, Kai. Bapusaheb Patil Ekambekar Mahavidyalaya, Udgir. Who commented on the different sessions of the conference, and also different sessions of the conference and also presented summary of all the sessions to the benefit of participants.

Concluding address by Principal Dr. Kshirsagar O.M.

The vote of thanks was proposed by Dr. Madan Shelke, Head Department of Economics. He thanked the governing council of the college authorities for providing all the facilities for organizing the conference special thanks was mentioned to the principal Dr. Omprakash Kshirsagar, who gave the prime idea and strongly supported to organizers. He thanked the resources persons and participants for their co-operation during the conference. He thanked all the participants by giving wishes along with valuable support of all associated faculty.