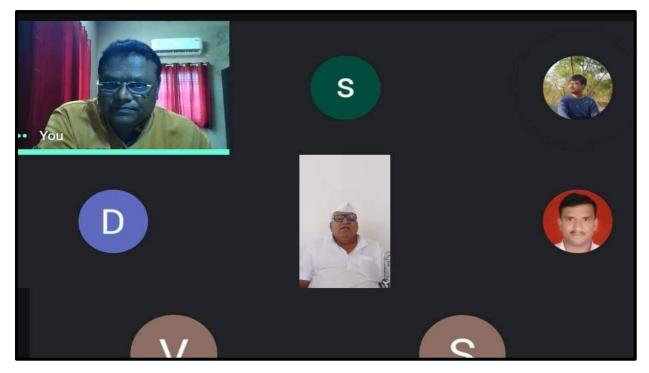

# • Inauguration function:

Economics, Internal Quality Department of Assurance Cell of Kai. Kai. BapusahebEkambekarSevabhaviSanstha's Bapusaheb Patil EkambekarMahavidyalaya and consumer guidance society of India, Mumbai jointly organized online one day National Webinar on "Consumerism and Financial Literacy in COVID-19 Times" through Google Meet. The webinar began with welcome note by Dr. Madan Shelke, convener of the webinar and Head, Department of Economics.

The one day National webinar was inaugurated by Dr. Vijaykumar Patil, Secretary, Kai. BapusahebEkambekarSevabhavi Sanstha, Udgir. Initially in his inaugural address, Dr. Vijaykumar Patil Stated that consumer awareness is one of the most important topics in today's world and all the consumers must have information regarding this area.

Dr. Vijaykumar Patil (Secretary - KPESS) delivering his inaugural address

Dr. Vijaykumar Patil (Secretary - KPESS) delivering his inaugural address