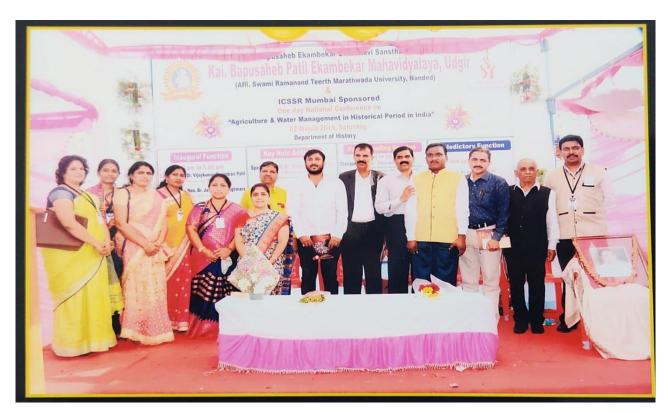

### One Day National Conference On

(Agriculture & Water Management in Historical Period in India)

Organized by

### **Department of History**

Kai Bapusaheb patil Ekambekar Mahavidyalaya, Udgir Dist. Latur

### KAI. BAPUSAHEB PATIL EKAMBEKAR **MAHAVIDYALAYA UDGIR**

ICSSR, Mumbai Sponsored One Day National Conference on

**Agriculture & Water Management in** Historical Period in India

02 March 2019, Saturday

### KAI. BAPUSAHEB PATIL EKAMBEKAR **MAHAVIDYALAYA UDGIR**

ICSSR, Mumbai Sponsored

One Day National Conference on

**Agriculture & Water Management in Historical Period in India** 

02 March 2019, Saturday

Organised By