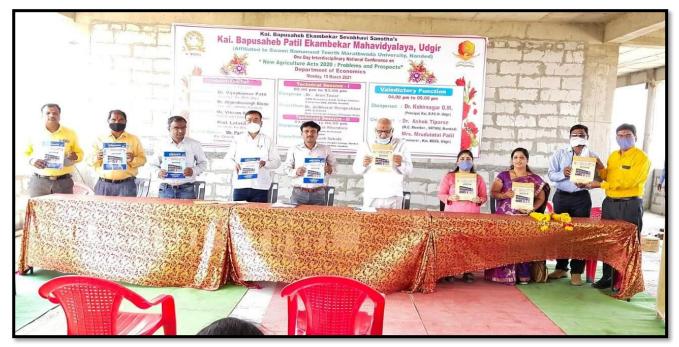

# • Inauguration Function:

The department of Economics of Kai. Bapusaheb Patil Ekambekar Mahavidyalaya, Udgir organized One Day Interdisciplinary conference on "New Agriculture Acts 2020: Problems and Prospects" Dr. Vijaykumar Patil, Secretary, Kai. Bapusaheb Ekambekar Sevabhavi Sanstha, Udgir inaugurated this conference. At this moment the dignitaries like, Mrs. Mrudulatai Patil (Chief Guest), Treasurer, K.B.E.S.S., Udgir, Miss Prajaktatai Patil, Dr. Amit Kavthale (Resource Person), Dr. Santosh Mule (Resource Person), Dr. Madan Shelke (Convener) were present on the stage.

The dignitaries unveiled the Research Journal on this day.

In his inaugurating speech Dr. Vijaykumar Patil said that the government always need to take decisions which would benefit the farmers of the country and that is the reason why this government has introduced new agriculture acts. Due to these acts a free market has been opened for the farmers. Farmers can sell their farm products anywhere in the country. However the farmers should not be looted by the traders.

# Valedictory Function :

The valedictory function was the last session of the conference and was about summing up of the entire exercise for the participants. The programme was proceeded by the concluding address and remarks by principal Dr. Omprakash Kshirsagar, Kai. Bapusaheb Patil Ekambekar Mahavidyalaya, Udgir. Who commented on the different sessions of the conference, and also different sessions of the conference and also presented summary of all the sessions to the benefit of participants.