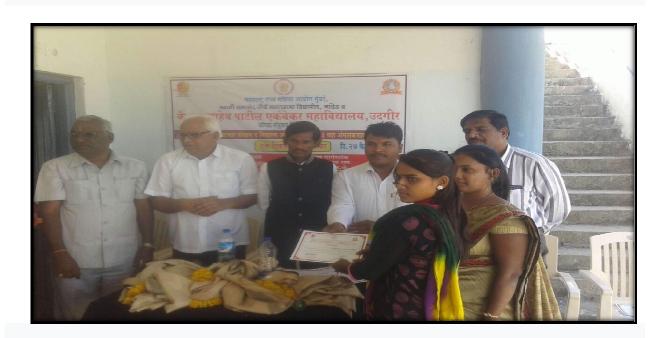

# दमदान शिवरानीर भगानिर

रक्तवान जिल्लान रक्तवान कश्ताना आ सं मेनवुमार् भाग आणि सालत पाचार्थ विलाप आगर आणि पा. डा बालामी महादेकर

# स्वादान शिन्द्रामाल काहा क्षानित्र

रक्तवान शिवरात रक्तवान करतान पाउँ, शिवानं द पारील द्याणि सावत NSS कार्यक्रमाधिकारी. पारील द्याणि सावत NSS कार्यक्रमाधिकारी.

# दम्मदान शिविरामील काही धार्णाचर

रवतदान शिकरात रक्तदान कल्यानेनर मान्यवरोन्या हस्ते प्रमाणापत्र स्विकारताना प्रा. विलास गामरे

Control Contro

# यमदान चिनिरात्ताल काहा क्षणान्त्र

रक्तदान विश्वरात रक्तदान कल्यानेतर् मान्यवराच्या हस्त प्रमाणपत्र स्विकारताना प्रा. जे. विवानंद पारीक

Ophil Exambon 22 Part of Pir 413517

# राष्ट्रीय सेवा याजना विभागाभाषीत अन्य रक्सदान विशेषीर

के. बापुसाहेब पारिल एकंबेक (महाविधालयां) दि.
। ऑक्टोबर २०१६ रोजी राष्ट्रीय सेवा ज्ञाने अंतरित मण्य
रक्तदान बिबएचे आणान्न करण्यात झाले होने ज्ञासाठी.
रक्तदान बिबएचे आणान्न करण्यात झाले होने ज्ञासाठी.
अंबर्ध्याने क्लउ बंक उर्रगीर ज्ञेत्रील वेद्याक्रिय झाधिकारी
अंबर्ध्याने कर्मचारि उपस्थित होने पात एक्डिंग 4 प्राध्यापक
आणि उत्तर विद्याद्यानि रक्तदानात सिक्रिय स्मरमाण्य नांद्वला. रक्तदात्थाना रक्तदानात सिक्रिय स्मरमाण्य नोंद्वला. रक्तदात्थाना रक्तदानातेतर लगेचन्य मात्मवरांच्या रस्ते प्रमाणप्त्र वितरण कर्च्यात झीले बापुलेगी महाविधालया ने प्राधार्य किलास गानरे, कार्यक्रमाधिकारी प्रा. संजीवकुमार माने महाविधालयातील सर्व चिस्तक- शिमकेतर कर्मचारी बहुसेकारेने ड्यास्थित होते. स्मर्थने था. मदन शेक्के जीनी तर आभारप्रकि प्रा. बिवहार सांकुके भोनी