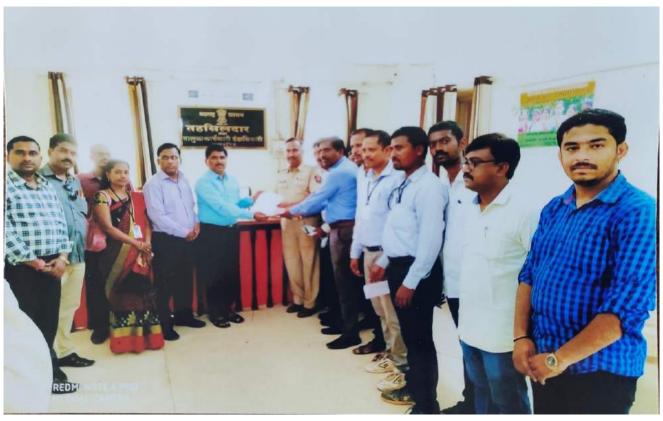

ac

भूतहसीलदार उदगीर

Man Date The Man State of 103 12016

तहसीलदार उदगीर यांचे कार्यालय

संकीर्ण जिल्लाग

आज हि । १४३। २०। १ बीजी आमन्या के बापूसाहिब पाधील एकंबेकर

मराविधालय् छ्ट्ठीर राष्ट्रीम सेवा मीगना विणाग्ने एक् १५ र्रवंभसेवको की स्विक्ति स्वच्छिता अभियानात सहमाग् नोदं विक्तु धाय बरोबर हितहास विभागांचे विद्यार्थी सहमाग् चित्ते हिन्हे अभियात् छ्ट्यीर ताल्काने छपितारा शिकाशी मा अरविदं लोखेडे, गह्सीलक्षर सी. रावसीताई मीरे भा पुहाकारातूत राख्यिके होते. त्यात आपला महाविधाल मा सहमाण नोदंबिका होते. त्यात आपला महाविधाल मा सहमाण नोदंबिका, ह्राप्ट्रीम सेवा कोतना तमा इतिहास विभाजा उत्कृष्ट काम्भी केले कामक मामक प्राचानां मार्गद्वितान निकान केले कामक प्राचानां मार्गद्वितान निकान केले के हा स्वय्वकरा आभी सार्गद्वितान निकान केले के हा स्वय्वकरा आभी सार्गद्वितान निकान केले के हा स्वय्वकरा आभी सार्गद्वितान निकान केले के हा स्वय्वकरा

नामक्रमाधिकारी

Kai.Bapusaheb Patil Ekambekar Mahavidyalaya Udgir Dist.Latur

1) गाम्कवाड राज्याल नरसिंग 2) आक्रिका रामयद्र प्रांगडी 3) सन्तिन रमेंह्रा गांडवाले क्रिकेट राज्या दगड़

9) क्रोनकांकी अपर्यकुमार क्रिलापी

अर्रविकारि विलास विक्राकार

7) कावन समाधान व्यक्टराव

8) नांबल गांपाल लक्षण।

(9) कांबल महादेव क्रेग्रव

10) मेपवाड बळी राम किसनताव 117 अम्म बिंगे अमथ अध्वता शिंगी

12) भाष्ठ अनुर्विते उत्तम

us) अध्यक्ती सिवाजी विजयक्रमार