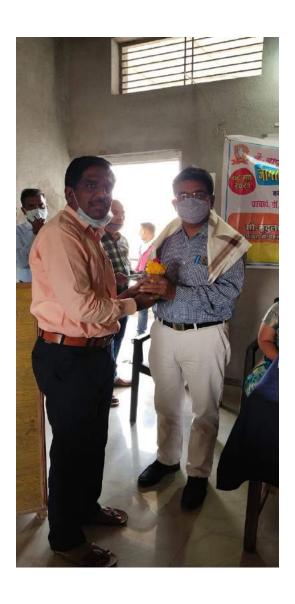

# दम्मदान शिविरामील काही धार्णाचर

रवतदान शिकरात रक्तदान कल्यानेनर मान्यवरोन्या हस्ते प्रमाणापत्र स्विकारताना प्रा. विलास गामरे

Control Contro

# यमदान चिनिरात्ताल काहा क्षणान्त्र

रक्तदान विश्वरात रक्तदान कल्यानेतर् मान्यवराच्या हस्त प्रमाणपत्र स्विकारताना प्रा. जे. विवानंद पारीक

Ophil Exambon 22 Part of Pir 413517