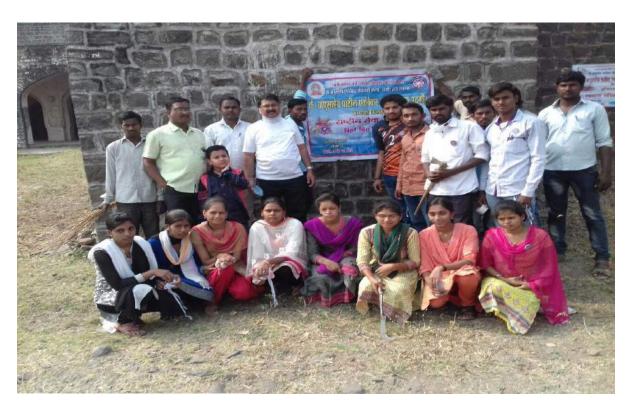

## Report of the Udayagiri Fort Cleaning Campaign (1017-18)

# **Udayagiri Fort Cleaning Campaign**

Students while cleaning udayagiri fort

### किल्ल्याच स्वच्छता

दुसरा टप्पा : शालेय विद्यार्थ्यांसह ५०० जणांचा सहभाग

लोकमत न्यूज नेटवर्क

उदगीर : येथील ऐतिहासिक उदयगिरी किल्ल्यात स्वच्छता मोहीम राजविण्यात येत असून उपक्रमाच्या दुसऱ्या टप्प्यात उदगीर शहरातील सामाजिक, शैक्षणिक पुढाकार घेऊन स्वच्छता मोहीम राव्यवली. उपजिल्हाथिकारी डॉ अरविंद लोखंडे यांनी पुरातत्व विभागाकडून परवानगी स्यच्छतेच्या चळवळीला पाठबळ दिले

उदगीर येथील उपजिल्हाधिकारी कार्यालय वं नगर परिषद यांच्या संयुक्त विद्यमाने किल्ला स्वच्छता करण्यासाठी आवाहन करण्यात आले होते. या आबाहनाला प्रतिसाद देत शालेय विद्याध्यसिह ५०० जण सहभागी झाले होती. यावेळी नायब