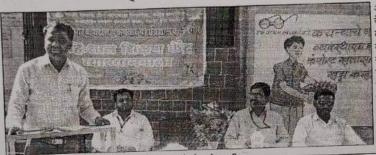

# दमदान शिवरानीर भगानिर

रक्तवान जिल्लान रक्तवान कश्ताना आ सं मेनवुमार् भाग आणि सालत पाचार्थ विलाप आगर आणि पा. डा बालामी महादेकर

# स्वादान शिन्द्रामाल काहा क्षानित्र

रक्तवान शिवरात रक्तवान करतान पाउँ, शिवानं द पारील द्याणि सावत NSS कार्यक्रमाधिकारी. पारील द्याणि सावत NSS कार्यक्रमाधिकारी.

# दम्मदान शिविरामील काही धार्णाचर

रवतदान शिकरात रक्तदान कल्यानेनर मान्यवरोन्या हस्ते प्रमाणापत्र स्विकारताना प्रा. विलास गामरे

Control Contro

# यमदान चिनिरात्ताल काहा क्षणान्त्र

रक्तदान विश्वरात रक्तदान कल्यानेतर् मान्यवराच्या हस्त प्रमाणपत्र स्विकारताना प्रा. जे. विवानंद पारीक

Ophil Exambon 22 Part of Pir 413517

# राष्ट्रीय सेवा याजना विभागाभाषीत अन्य रक्सदान विशेषीर

के. बापुसाहेब पारिल एकंबेक (महाविधालयां) दि.
। ऑक्टोबर २०१६ रोजी राष्ट्रीय सेवा ज्ञाने अंतरित मण्य
रक्तदान बिबएचे आणान्न करण्यात झाले होने ज्ञासाठी.
रक्तदान बिबएचे आणान्न करण्यात झाले होने ज्ञासाठी.
अंबर्ध्याने क्लउ बंक उर्रगीर ज्ञेत्रील वेद्याक्रिय झाधिकारी
अंबर्ध्याने कर्मचारि उपस्थित होने पात एक्डिंग 4 प्राध्यापक
आणि उत्तर विद्याद्यानि रक्तदानात सिक्रिय स्मरमाण्य नांद्वला. रक्तदात्थाना रक्तदानात सिक्रिय स्मरमाण्य नोंद्वला. रक्तदात्थाना रक्तदानातेतर लगेचन्य मात्मवरांच्या रस्ते प्रमाणप्त्र वितरण कर्च्यात झीले बापुलेगी महाविधालया ने प्राधार्य किलास गानरे, कार्यक्रमाधिकारी प्रा. संजीवकुमार माने महाविधालयातील सर्व चिस्तक- शिमकेतर कर्मचारी बहुसेकारेने ड्यास्थित होते. स्मर्थने था. मदन शेक्के जीनी तर आभारप्रकि प्रा. बिवहार सांकुके भोनी