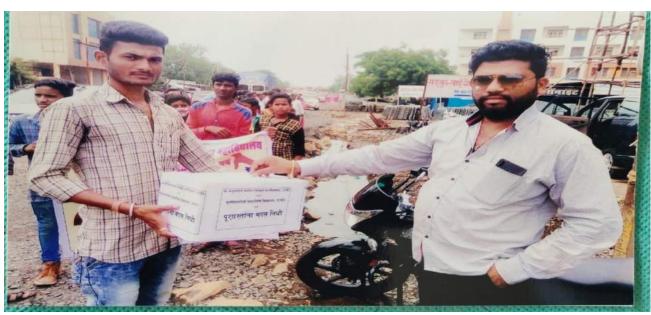

ासल्यामुळे पूरग्रस्तांसाठी

एक हात मदतीचा या उदात त्ने उदगीर येथील कें. वापुसाहेव एकंबेकर ोहाविद्यालय व सलोचनादेवी माध्यमिक अद्यालय यांच्या संयुक्त् विद्यमाने नकतीच शहरातून निधी संकलन करी काढण्यात आली. या फेरीमध्ये एकृण ्रेट हजार २२८ रुपये निधी संकलित झाला. भामध्ये दहा हजार रपरं महाविद्यालयातील क्रमंचाऱ्यांनी दिले आहेत. ही मदत अख्यमंत्रां प्रग्रस्त खात्यांमध्ये जमा करून 🕽 याची पावती उदगीरचे तहसीलदार व्यंकटेश वे इं यांच्याकडे ममा कर गयात आली. या फेरीमध्ये

रॅलीचा प्रारंभ महाविद्यालय प्रांगणातून होऊन बिदर गेट, शाहू चौक, कल्पना चौक, सावरकर चौक निडेबन इत्यादी ठिकाणापासून महाविद्यालय असा प्रवास झाला. रॅलीमध्ये स्वयंसेवकांनी कोल्हापूर-सांगली पुरग्रस्तांना मदत करण्यासाठी, "मदत करा, मदत करा पुरग्रस्तांना मदत करा" अशा घोषणांद्वारे शहरवासियांना पुरग्रस्तांसाठी मदतीचे आवाहन केले. या आमच्या आवाहनाला शहरवासियांनी उदंड प्रतिसाद देत सढळ हाताने मदत केली

सदरील रॅलीमध्ये 18228 रुपये निधी जमा झाला व तो निधी मुख्यमंत्री सहाय्यता फंडाला सुपूर्त करण्यात आला. रॅलीचा समारोप राष्ट्रगीताने करण्यात आला.

Que Pina 3511

Web: www.bpecu.org Email: bpec354@gmail.com College Code: 354