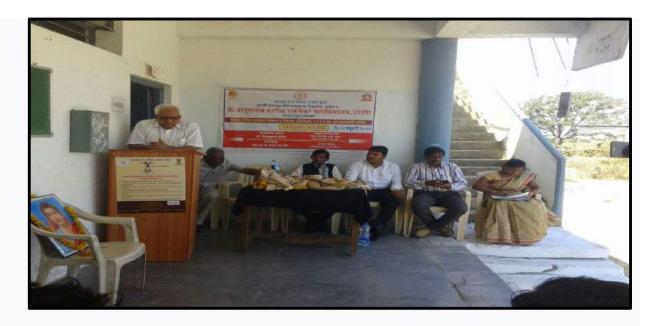

# दमदान शिवरानीर भगानिर

रक्तवान जिल्लान रक्तवान कश्ताना आ सं मेनवुमार् भाग आणि सालत पाचार्थ विलाप आगर आणि पा. डा बालामी महादेकर

# स्वादान शिन्द्रामाल काहा क्षानित्र

रक्तवान शिवरात रक्तवान करतान पाउँ, शिवानं द पारील द्याणि सावत NSS कार्यक्रमाधिकारी. पारील द्याणि सावत NSS कार्यक्रमाधिकारी.

# दम्मदान शिविरामील काही धार्णाचर

रवतदान शिकरात रक्तदान कल्यानेनर मान्यवरोन्या हस्ते प्रमाणापत्र स्विकारताना प्रा. विलास गामरे

Control Contro

# यमदान चिनिरात्ताल काहा क्षणान्त्र

रक्तदान विश्वरात रक्तदान कल्यानेतर् मान्यवराच्या हस्त प्रमाणपत्र स्विकारताना प्रा. जे. विवानंद पारीक

Ophil Exambon 22 Part of Pir 413517

# राष्ट्रीय सेवा याजना विभागाभाषीत अन्य रक्सदान विशेषीर

के. बापुसाहेब पारिल एकंबेक (महाविधालयां) दि.
। ऑक्टोबर २०१६ रोजी राष्ट्रीय सेवा ज्ञाने अंतरित मण्य
रक्तदान बिबएचे आणान्न करण्यात झाले होने ज्ञासाठी.
रक्तदान बिबएचे आणान्न करण्यात झाले होने ज्ञासाठी.
अंबर्ध्याने क्लउ बंक उर्रगीर ज्ञेत्रील वेद्याक्रिय झाधिकारी
अंबर्ध्याने कर्मचारि उपस्थित होने पात एक्डिंग 4 प्राध्यापक
आणि उत्तर विद्याद्यानि रक्तदानात सिक्रिय स्मरमाण्य नांद्वला. रक्तदात्थाना रक्तदानात सिक्रिय स्मरमाण्य नोंद्वला. रक्तदात्थाना रक्तदानातेतर लगेचन्य मात्मवरांच्या रस्ते प्रमाणप्त्र वितरण कर्च्यात झीले बापुलेगी महाविधालया ने प्राधार्य किलास गानरे, कार्यक्रमाधिकारी प्रा. संजीवकुमार माने महाविधालयातील सर्व चिस्तक- शिमकेतर कर्मचारी बहुसेकारेने ड्यास्थित होते. स्मर्थने था. मदन शेक्के जीनी तर आभारप्रकि प्रा. बिवहार सांकुके भोनी