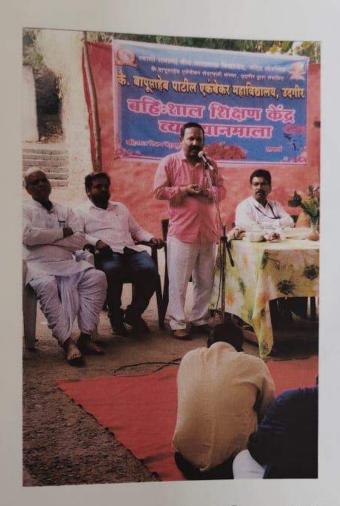

# युवकांमध्ये आत्मविश्वास असला पाहिजे : डॉ. शिळे

**उदगीर** : स्वामी रामानंद तीर्थ प्रा. अनंत शिंदे हे उपस्थित होते. मराठवाडा विद्यापीठ नांदेड संलग्नित कै. बापुसाहेब पाटील एकंबेकर महाविद्यालय उदगीर अंतर्गत बहि शाल शिक्षण केंद्रामार्फत मौजे शिरोळ (जा) येथे युवकांसमोरील आव्हाने या विषयावर प्रा. डॉ. गोविंद शिळे यांचे व्याख्यान झाले. याप्रसंगी त्यांनी युवकांनी वैज्ञानिक दुष्टीकोन ठेवला पाहिजे. तसेच आजचा युवक मोबाईल गुंतलेला आहे आणि युवकांमध्ये आळशी प्रवृती वाढत आहे असे प्रतिपादन केले.यावेळी कार्यक्रमाच्या अध्यक्षस्थानी प्रा. डॉ. गोविंद शिळे,

या कार्यक्रमाचे प्रास्ताविक प्रा. डॉ. विजय विणकर यांनी केले. या कार्यक्रमाचे अध्यक्षीय समोराप प्रा. डॉ. ओमप्रकाश क्षीरसागर यांनी केले. सूत्रसंचलन प्रा. डॉ. सुरेखा दाडगे यांनी केले. तर आभार प्रा. रेखा लोणीकर यांनी मांडले. या कार्यक्रमास प्रा. डॉ. बालाजी महाळंकर, प्रा. संगेमश्वर भांगे, प्रा. अल्का जाकर, प्रा. जयश्री पाटील, प्रा. शशिकांत बिचकुंदे तसेच महाविद्यालयातील विद्यार्थी, गावातील युवक व प्रतिष्ठीत नागरिक बहुसंख्येने उपस्थित होते.

### बहि:शाल शिक्षण केंद्र व्याख्यानमाला अहवाल

स्वामी रामानंद तीर्थ मराठवाडा विद्यापीठ नांदेड संलग्नित कै.बापूसाहेब पिंत एकंबेकर महाविद्यालय, उदगीर अंतर्गत बिह:शाल शिक्षण केंद्रामार्फत मौजे शिरोळ (जा.) ता. उदगीर जि. लातूर या ठिकाणी 'युवकांसमोरील आव्हाने' या विषयावर प्रा.डॉ.गोविंद केरबाजी शिळे यांचे व्याख्यान झाले. याप्रसंगी त्यांनी आपल्या भाषणात सांगीतले की, युवकांनी वैज्ञानिक दृष्ठिकोन वेवला पाहीजे. आजचा युवक हा मोबाईल संस्कृतीत गुंतलेला आहे. भारतात 18 ते 35 वयोग्यतील युवकांची संख्या 65% आहे. आजच्या युवकांसमोरील वेगवेगळी आव्हाने आहेत. त्यामध्ये बेरोजगारी, गुन्हेगारी, भ्रष्ठचार, दहशतवाद ही आहेत. युवकांनी संभाषण कौशल्य, आत्मविश्वास, सकारात्मक विचार ह्या तीन गोष्ठचा अंगीकार केला पाहीजे. आजच्या युवकामध्ये प्रचंड आत्मविश्वास असला पाहीजे.

आजच्या तरुण वर्गाने नैतीकता व आदर्शवाद विचारसरणी जोपासली पाहीजे. कौशल्य विकास अभ्यासक्रमाची आवश्यकता आहे. काम करण्याची प्रवृत्ती युवकांमध्ये असली पाहीजे. आजचा युवक नैतीकमुल्यापासून दुर आहे. आदर्शवादी व्यक्तीमत्व घराघरात पोहचवणे महत्वाचे नाही तर रुजवणे व निर्माण करणे हे महत्वाचे आहे. हे घडवताना प्रबोधन, शिक्षण, बेरोजगारी यासारख्या युवा वर्गासमोरील विविध समस्या लक्षात घेवून त्या सोडवण्याचा प्रयत्न युवा वर्गानं केला पाहीजे. तरुण पिढीला ध्येयवादी व आदर्शवादी बनवण्याची ताकद त्याच्या ईच्छाशक्तीच्या विकासात आहे. जेव्हा या तरुणाला ध्येयाने पछाडले जाईल. संक्यंना सामोरे जाण्याची निर्मीड छाती निर्माण होईल. आकाशाला गवसणी घालण्याचे सामर्थ्य अंगी येईल त्यावेळी उज्ज्वल युवापिढभ्ची निर्मिती होईल असे त्यांनी आपल्या व्याख्यानातुन सांगीतले.

या कार्यक्रमाप्रसंगी त्यांनी जिजाऊ वंदना घेऊन कार्यक्रमाची सुरुवात केली तसेच स्वामी विवेकानंद जयंती असल्यामुळे त्याच्यावर थोडक्यात प्रकाशतकला.

या कार्यक्रमाचे सुत्रसंचलन प्रा.डॉ.सुरेखा दाडगे यांनी केले तर प्रास्ताविक प्रा.डॉ.विजय विणकर यांनी केले. व्यासपीठावर प्रा.डॉ.शिळे सर , प्राचार्य डॉ. ओमप्रकाश क्षीरसागर, प्रा.डॉ. अनंत शिंदे उपस्थित होते. या कार्यक्रमाचे अध्यक्षीय समारोप प्राचार्य डॉ.ओमप्रकाश क्षीरसागर यांनी केले. याप्रसंगी त्यांनी आदर्श युवक कसा असावा हे सांगीतले. कार्यक्रमाचे आभारप्रदर्शन प्रा. रेखा लोणीकर यांनी केले. या कार्यक्रमास प्रा.डॉ.बालाजी महाळंकर, प्रा.संगमेश्वर भांगे, प्रा. अल्का जामकर, प्रा.जयश्री पाटील, प्रा. शशिकांत बिचकुंदे तसेच महाविद्यालयातील विद्यार्थी, गावातील युवक व प्रतिष्ठीत नागरीक बहुसंख्येने उपस्थित होते.