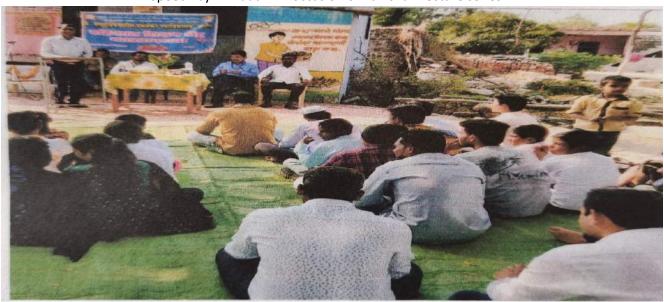

### Report of the Bahishal Shikshan Kendra Vyakhyanmala (Lecture Series) 2018-19

Inaugural function

Speech by Dr. Govind Shile occasion of Bahishal Lecture series

Presidential conclusion by Prin.Dr.kshirsagar O.M.

### के. बापूसाहेब पाटील एकंबेकर महाविद्यालय,

सुंदर गार्डन मंगल कार्यालय जवळ, शेल्हाळ रोड, उदगीर जि.लातूर - 413517.

प्राचार्य - डॉ. क्षीरसागर ओ.एम.

एम.एस्सी.(भौतिक),एम.ए.(इंग्रजी),पीएच.डी.

जा.क्र.: बापाएम/२०१८-१९/२४३

दिनांक :०९/०१/२०१९

प्रति, प्रा.डॉ.गोविंद केरबाजी शिळे कर्मयोगी तुळशीराम पवार महाविद्यालय, हडोळती ता. अहमदपूर जि.लातूर-४१३५१५

विषय : बहिःशाल शिक्षण केंद्र व्याख्यानमालेस प्रमुख वक्ते म्हणुन उपस्थित राहणे बाबत.

महोदय,

उपरोक्त विषयी विनंती करण्यात येते की, आमच्या महाविद्यालयातील बिहःशाल शिक्षण केंद्रामार्फत मौजे शिरोळ (जा.) ता.उदगीर जि.लातूर या ठिकाणी 'युवकांपुढील आव्हाने' या विषयावर दि.१२/०१/२०१९ शनिवार रोजी दुपारी ठिक ०१.०० वाजता व्याख्यानमाला आयोजित केली आहे.

तरी आपण प्रमुख वक्ते म्हणुन उपस्थित राहुन सहकार्य करावे ही विनंती.

बहि:शाल शिक्षण केंद्र प्रमुख

Primeipal

ini.Bapusaheb Patil Ekambekar Mahavidyalaya Udgir Dist.Latur

प्रतिलिपी,

मा.संचालक साहेब, विद्यार्थी विकास विभाग, खामी रामानंद तीर्थ मराठवाडा विद्यापीठ, नांदेड