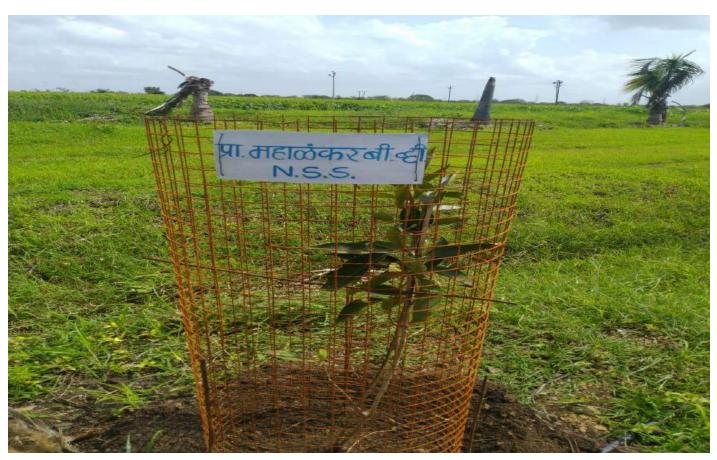

## Report of the Tree plantation (2019-20)

Teachers and students planting the trees

# **Tree plantation**

Teachers and students planting the trees

# **Tree plantatio**

ta.20-7-19 महाविद्यालयात व्हाशेपन भाजरे ति. 20/07/2019 रोजी महाविद्याल्याच्या नुतन इमारतीच्या प्रांशामस्य वृक्षारीपनासा कार्यक्रम् र्यपन्न स्माल्। या कार्यक्रमामस्य प्रान्थाय, शिक्षक, शिक्षकेत्तर कर्मन्यारी त्सेन्य विद्वार्थीनी वेशवेशक्या प्रकार्गी रोपे दत्तक होत्र त्यां क्यां क्रोपा क्रिया क्रिया क्रिया दोतली, या मुखंभी महाविद्यालयान्ये प्रान्यार्थ, शा.सं.वो. चे कार्यक्रमाधिकारी, सहाय्यक कार्यक्रमाधिकारी, यर्व शिक शिहाक, शिहाकेत्तर कर्म-यारी वाविद्यार्थी बहुर्सळाचेने उपस्थित होते. Kai Bapusaheb Patil Ekambekar Mahavidyalaya Udolr Dist Lati कार्यक्रमाधिकारी (श. थे. भी.) प्रा. भीरे जे.जी. John प्रा डां. विवाकि की एक 38 प्रा. भौगे एसंडी. CAMBILLES प्राः दाइशे एस व्ही पा डाबक ए बी . डी. ब्रह्में जी. Jonney . अ) भाज एस.एस. अ) भाज एस.एस. Cogane Suc े या - कुमलाप्रे एल - मुम. पाडां पाटील प्रवाली. प्राज्य शामरे हिं. ए शा जाहाय हो हो