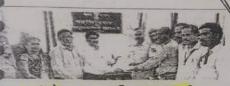

# राष्ट्रीय सेवा याजना विभागाभाषीत अन्य रक्सदान विशेषीर

के. बापुसाहेब पारिल एकंबेक (महाविधालयां) दि.
। ऑक्टोबर २०१६ रोजी राष्ट्रीय सेवा ज्ञाने अंतरित मण्य
रक्तदान बिबएचे आणान्न करण्यात झाले होने ज्ञासाठी.
रक्तदान बिबएचे आणान्न करण्यात झाले होने ज्ञासाठी.
अंबर्ध्याने क्लउ बंक उर्रगीर ज्ञेत्रील वेद्याक्रिय झाधिकारी
अंबर्ध्याने कर्मचारि उपस्थित होने पात एक्डिंग 4 प्राध्यापक
आणि उत्तर विद्याद्यानि रक्तदानात सिक्रिय स्मरमाण्य नांद्वला. रक्तदात्थाना रक्तदानात सिक्रिय स्मरमाण्य नोंद्वला. रक्तदात्थाना रक्तदानातेतर लगेचन्य मात्मवरांच्या रस्ते प्रमाणप्त्र वितरण कर्च्यात झीले बापुलेगी महाविधालया ने प्राधार्य किलास गानरे, कार्यक्रमाधिकारी प्रा. संजीवकुमार माने महाविधालयातील सर्व चिस्तक- शिमकेतर कर्मचारी बहुसेकारेने ड्यास्थित होते. स्मर्थने था. मदन शेक्के जीनी तर आभारप्रकि प्रा. बिवहार सांकुके भोनी