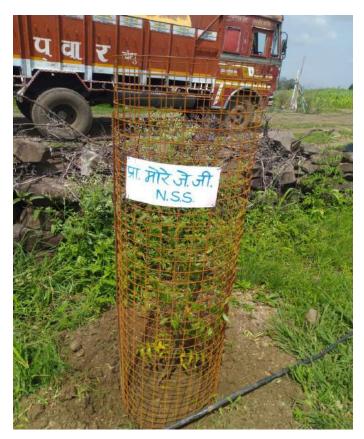

## Report of the Tree plantation (2019-20)

Teachers and students planting the trees

# **Tree plantation**

Teachers and students planting the trees

# **Tree plantatio**

ta.20-7-19 महाविद्यालयात व्हाशेपन भाजरे ति. 20/07/2019 रोजी महाविद्याल्याच्या नुतन इमारतीच्या प्रांशामस्य वृक्षारीपनासा कार्यक्रम् र्यपन्न स्माल्। या कार्यक्रमामस्य प्रान्थाय, शिक्षक, शिक्षकेत्तर कर्मन्यारी त्सेन्य विद्वार्थीनी वेशवेशक्या प्रकार्गी रोपे दत्तक होत्र त्यां क्यां क्रोपा क्रिया क्रिया क्रिया दोतली, या मुखंभी महाविद्यालयान्ये प्रान्यार्थ, शा.सं.वो. चे कार्यक्रमाधिकारी, सहाय्यक कार्यक्रमाधिकारी, यर्व शिक शिहाक, शिहाकेत्तर कर्म-यारी वाविद्यार्थी बहुर्सळाचेने उपस्थित होते. Kai Bapusaheb Patil Ekambekar Mahavidyalaya Udolr Dist Lati कार्यक्रमाधिकारी (श. थे. भी.) प्रा. भीरे जे.जी. John प्रा डां. विवाकि की एक 38 प्रा. भौगे एसंडी. CAMBILLES प्राः दाइशे एस व्ही पा डाबक ए बी . डी. ब्रह्में जी. Jonney . अ) भाज एस.एस. अ) भाज एस.एस. Cogane Suc े या - कुमलाप्रे एल - मुम. पाडां पाटील प्रवाली. प्राज्य शामरे हिं. ए शा जाहाय हो हो