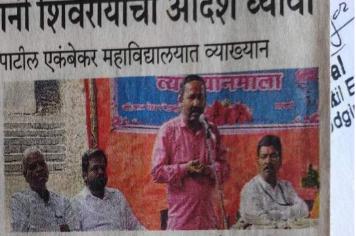

### आजच्या युवकांनी शिवरायांचा आदर्श घ्यावा गोविंद शिळे : बापूसाहेब पाटील एकंबेकर महाविद्यालयात व्याख्यान

उदगीर, ता. १ (बातमीदार)
: दिवसेंदिवस तरुणाई आपुनिकतेकडे
वळत असताना जुन्याजाणत्या
महापुरुषांच्या विचारांकडे दुर्लक्ष करताना
दिसून येत आहे. आजच्या युवकांनी
छत्रपती शिवरायांचा आदर्श घेऊन
वाटचाल करणे आवश्यक असल्याचे मत
डॉ. गोविंद शिळे यांनी व्यवत केले.

गुरधाळ (ता. उदगीर) येथे बापूसाहेब पाटील एकंबेकर महाविधालयात बहिःशाला विभागाच्या वतीने शिवशाहीतील लोकशाही या विषयावर व्याख्यान आयोजित करण्यात आले होते. त्यावेळी ते बोलत होते. अध्यक्षस्थानी प्राचार्य ओमप्रकाश क्षीरसागर होते. यावेळी सरपंच गुजाबाई कांबळे, उपसरपंच अनिल तरहे, प्रा. मदन शेळके, प्रा. संजीवकुमार माने, प्रा. बाबूगव जाधव, प्रा. बोरकर, प्रा. विलास

गुरधाळ (ता. उदगीर) : बापूसाहेब पाटील एकंबेकर महाविद्यालयात बहि:शाल विभागाच्या वर्तीने 'शिवशाहीतील लोकशाही' या विषयावरील व्याख्यानात बोलताना डॉ. गोविंद शिळे.

गाजरे, प्रा. बालाजी महाळंकर, प्रा. जोगन मोरे, प्रा. रेखा लोगीकर, डॉ. हिरा मोरतळे यांची प्रमुख उपस्थिती होती.

डॉ. शिळे म्हणाले, की आजव्या युवकांनी स्वराज्य संस्थापक शिवरायांचा आदर्श घेण्याची आवश्यकता आहे. शिवरायांच्या मनातील स्वराज्य, त्यांची धार्मिक समानतेची भावना आदी विषयी मार्गदर्शन केले. याप्रसंगो डॉ. गणेश बेळवे यांनी आजच्या राजकीय परिस्थितीवर वितन करण्याची गरज व्यवन केलो. यावेळी प्रा. नंदकुमार पटणे, सचिन कांबळे, प्रत्हाद कांबळे, सतीश कांबळे आदी उपस्थित होते. प्रा. रतीकांत पाटील यांनी सूत्रसंचालन केले. प्रा. विजय विनकर यांनी आभार मानले.