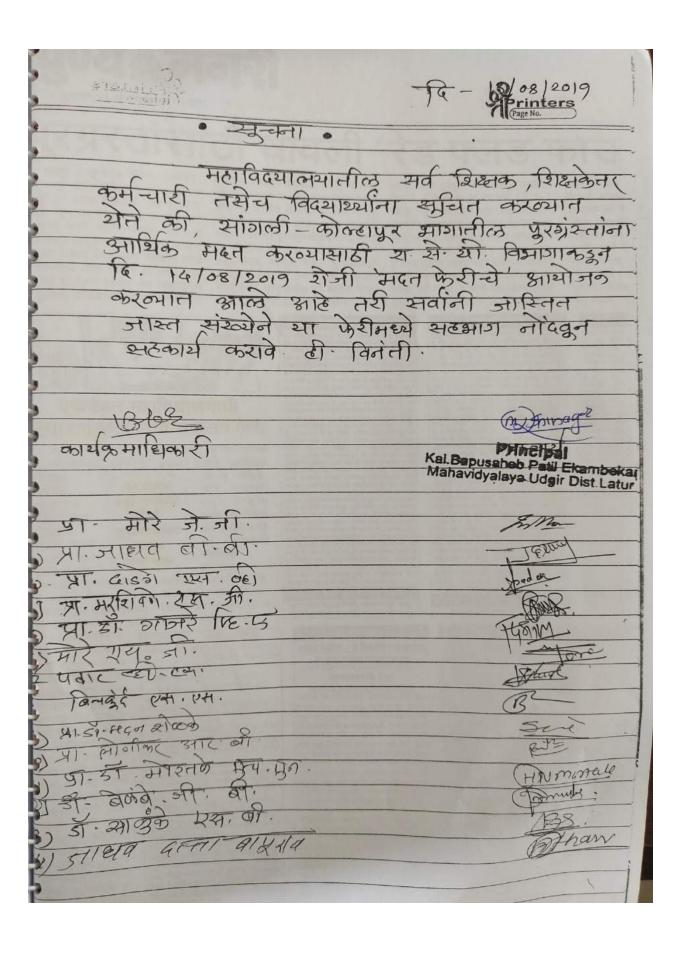

### 22-पना

महाविद्यालयातील सर्व ब्रिष्ट्रक, ब्रिष्ट्रकेलर कर्मचारी, तसेच विद्यार्थ्यांना सुचित कर्ण्यात थेते की; को न्हापूर सोंगली, पुठो, मुंबई या ब्राहरोमध्ये आकेल्या महापुरामुके मोंद्या प्रमाठात जिवित, विता व मैसर्गिक हानी साली आहे. मानवतेच्या नात्यांने त्यांना मदतीचा ठात देंगे छाएले मैतिक कर्त्व्य आहे

तरी सर्वांनी आपल्या इन्छेनुसार भाउड विभागाकडे आपली महत निधी नमा करावी. ही

कार्यक्रमाधिकारी (रा.सें- यो.) (mysnvsagez

Principal
Kai Bapusaheb Patil Ekambekar
Mahavidyalaya Udgir Dist Latur

क्षीरसागर जी-एम - (000t नामिर विस् 10001-5001-विगक्र की. एम. 5001-श्रिंदे ए. एम. 500/-महाकेकर की ले 500/-सालके क्रांस बी 5001-प्रा. वाडको एक HI. ST. 4501 21000 10001-St-12299 211310 5001-डीं होलंबे. जी 100 500 500 या. माध्य नी. नी. 10001 200 पाड़ों. पारीन पत औ 200 500/-पा.मान एव. एवं. 500/

सुंदर गार्डन मंगल कार्यालय जवळ, शेल्हाळ रोड, उदगीर जि.लातूर - ४१३५१७.

प्राचार्य - डॉ. क्षीरसागर ओ.एम.

एम.एस्सी.(भौतिक),एम.ए.(इंग्रजी),पीएच.डी.

जा.क्र. : बापाएम/2019-20/113

दिनांक: 16/08/2019.

प्रति, मा.तहसिलदार साहेब, तहसिल कार्यालय, उदगीर. जि.लातूर.

विषय : मुख्यमंत्री पुरग्रस्त सहाय्यता निधी पावती स्विकारणे बाबत.

महोदय.

आपणास विनंती करण्यात येते की, दि.14.08.2019 रोजी कै.बापूसाहेब एकंबेकर सेवाभावी संस्थेव्दारे संचलित कै.बापूसाहेब पाटील एकंबेकर महाविद्यालय, उदगीर आणि सुलोचनादेवी माध्यमिक विद्यालय, उदगीर यांच्या संयुक्त विद्यमाने पुरग्रस्तांसाठी रॅलीव्दारे निधी जमा करण्यात आला व आपल्या सुचनेप्रमाणे तो निधी मुख्यमंत्री पुरग्रस्त सहाय्यता निधी खात्यावर जमा करण्यात आला आहे.

तरी मा.साहेबांनी निधी जमा केल्याची पावती स्विकारुन पुरग्रस्तांना आवश्यक ते सहकार्य पुरवावे ही विनंती.

olc.

(nd)shirsager

Date Time CSP Shop Agent ID CSP Location

Remittance
:14/08/19
:15:36:38
:MHHMEEN MINIES
:1401496
:140317
:14/76932
:Bulaji
:MG8219521
:MICH MINISTERS REL
:SRIMO000001
:1097243755
:1400
:190,00
:190,00
:180318.00
:10089563451
:5922615866395
:5922615866396
:5922615866396
:5922615866396