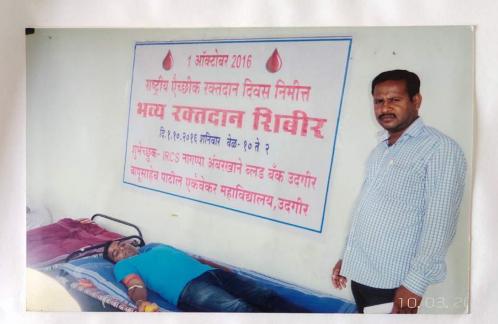

# राष्ट्रीय सेवा याजना विभागाभाषीत अन्य रक्सदान विशेषीर

के. बापुसाहेब पारिल एकंबेक (महाविधालयां) दि.
। ऑक्टोबर २०१६ रोजी राष्ट्रीय सेवा ज्ञाने अंतरित मण्य
रक्तदान बिबएचे आणान्न करण्यात झाले होने ज्ञासाठी.
रक्तदान बिबएचे आणान्न करण्यात झाले होने ज्ञासाठी.
अंबर्ध्याने क्लउ बंक उर्रगीर ज्ञेत्रील वेद्याक्रिय झाधिकारी
अंबर्ध्याने कर्मचारि उपस्थित होने पात एक्डिंग 4 प्राध्यापक
आणि उत्तर विद्याद्यानि रक्तदानात सिक्रिय स्मरमाण्य नांद्वला. रक्तदात्थाना रक्तदानात सिक्रिय स्मरमाण्य नोंद्वला. रक्तदात्थाना रक्तदानातेतर लगेचन्य मात्मवरांच्या रस्ते प्रमाणप्त्र वितरण कर्च्यात झीले बापुलेगी महाविधालया ने प्राधार्य किलास गानरे, कार्यक्रमाधिकारी प्रा. संजीवकुमार माने महाविधालयातील सर्व चिस्तक- शिमकेतर कर्मचारी बहुसेकारेने ड्यास्थित होते. स्मर्थने था. मदन शेक्के जीनी तर आभारप्रकि प्रा. बिवहार सांकुके भोनी