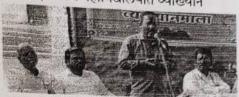

### आजच्या युवकांनी शिवरायांचा आदर्श घ्यावा गोविंद शिळे : बापूसाहेब पाटील एकंबेकर महाविद्यालयात व्याख्यान

उदगीर, ता. १ (बातमीदार)
: दिवसेंदिवस तरुणाई आपुनिकतेकडे
वळत असताना जुन्याजाणत्या
महापुरुषांच्या विचारांकडे दुर्लक्ष करताना
दिसून येत आहे. आजच्या युवकांनी
छत्रपती शिवरायांचा आदर्श घेऊन
वाटचाल करणे आवश्यक असल्याचे मत
डॉ. गोविंद शिळे यांनी व्यवत केले.

गुरधाळ (ता. उदगीर) येथे बापूसाहेब पाटील एकंबेकर महाविधालयात बहिःशाला विभागाच्या वतीने शिवशाहीतील लोकशाही या विषयावर व्याख्यान आयोजित करण्यात आले होते. त्यावेळी ते बोलत होते. अध्यक्षस्थानी प्राचार्य ओमप्रकाश क्षीरसागर होते. यावेळी सरपंच गुजाबाई कांबळे, उपसरपंच अनिल तरहे, प्रा. मदन शेळके, प्रा. संजीवकुमार माने, प्रा. बाबूगव जाधव, प्रा. बोरकर, प्रा. विलास

गुरधाळ (ता. उदगीर) : बापूसाहेब पाटील एकंबेकर महाविद्यालयात बहि:शाल विभागाच्या वर्तीने 'शिवशाहीतील लोकशाही' या विषयावरील व्याख्यानात बोलताना डॉ. गोविंद शिळे.

गाजरे, प्रा. बालाजी महाळंकर, प्रा. जोगन मोरे, प्रा. रेखा लोगीकर, डॉ. हिरा मोरतळे यांची प्रमुख उपस्थिती होती.

डॉ. शिळे म्हणाले, की आजव्या युवकांनी स्वराज्य संस्थापक शिवरायांचा आदर्श घेण्याची आवश्यकता आहे. शिवरायांच्या मनातील स्वराज्य, त्यांची धार्मिक समानतेची भावना आदी विषयी मार्गदर्शन केले. याप्रसंगो डॉ. गणेश बेळवे यांनी आजच्या राजकीय परिस्थितीवर वितन करण्याची गरज व्यवन केलो. यावेळी प्रा. नंदकुमार पटणे, सचिन कांबळे, प्रत्हाद कांबळे, सतीश कांबळे आदी उपस्थित होते. प्रा. रतीकांत पाटील यांनी सूत्रसंचालन केले. प्रा. विजय विनकर यांनी आभार मानले.