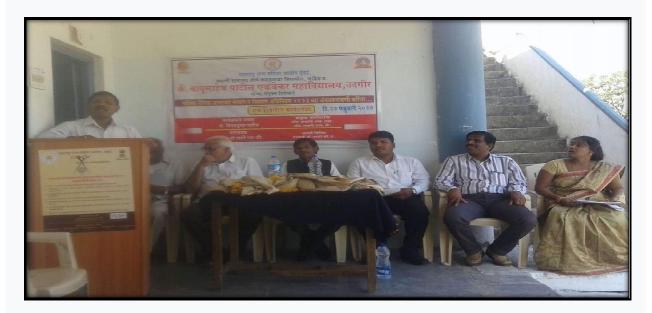

# दमदान शिवरानीर भगानिर

रक्तवान जिल्लान रक्तवान कश्ताना आ सं मेनवुमार् भाग आणि सालत पाचार्थ विलाप आगर आणि पा. डा बालामी महादेकर

# स्वादान शिन्द्रामाल काहा क्षानित्र

रक्तवान शिवरात रक्तवान करतान पाउँ, शिवानं द पारील द्याणि सावत NSS कार्यक्रमाधिकारी. पारील द्याणि सावत NSS कार्यक्रमाधिकारी.

# दम्मदान शिविरामील काही धार्णाचर

रवतदान शिकरात रक्तदान कल्यानेनर मान्यवरोन्या हस्ते प्रमाणापत्र स्विकारताना प्रा. विलास गामरे

Control Contro

# यमदान चिनिरात्ताल काहा क्षणान्त्र

रक्तदान विश्वरात रक्तदान कल्यानेतर् मान्यवराच्या हस्त प्रमाणपत्र स्विकारताना प्रा. जे. विवानंद पारीक

Ophil Exambon 22 Part of Pir 413517

# राष्ट्रीय सेवा याजना विभागाभाषीत अन्य रक्सदान विशेषीर

के. बापुसाहेब पारिल एकंबेक (महाविधालयां) दि.
। ऑक्टोबर २०१६ रोजी राष्ट्रीय सेवा ज्ञाने अंतरित मण्य
रक्तदान बिबएचे आणान्न करण्यात झाले होने ज्ञासाठी.
रक्तदान बिबएचे आणान्न करण्यात झाले होने ज्ञासाठी.
अंबर्ध्याने क्लउ बंक उर्रगीर ज्ञेत्रील वेद्याक्रिय झाधिकारी
अंबर्ध्याने कर्मचारि उपस्थित होने पात एक्डिंग 4 प्राध्यापक
आणि उत्तर विद्याद्यानि रक्तदानात सिक्रिय स्मरमाण्य नांद्वला. रक्तदात्थाना रक्तदानात सिक्रिय स्मरमाण्य नोंद्वला. रक्तदात्थाना रक्तदानातेतर लगेचन्य मात्मवरांच्या रस्ते प्रमाणप्त्र वितरण कर्च्यात झीले बापुलेगी महाविधालया ने प्राधार्य किलास गानरे, कार्यक्रमाधिकारी प्रा. संजीवकुमार माने महाविधालयातील सर्व चिस्तक- शिमकेतर कर्मचारी बहुसेकारेने ड्यास्थित होते. स्मर्थने था. मदन शेक्के जीनी तर आभारप्रकि प्रा. बिवहार सांकुके भोनी