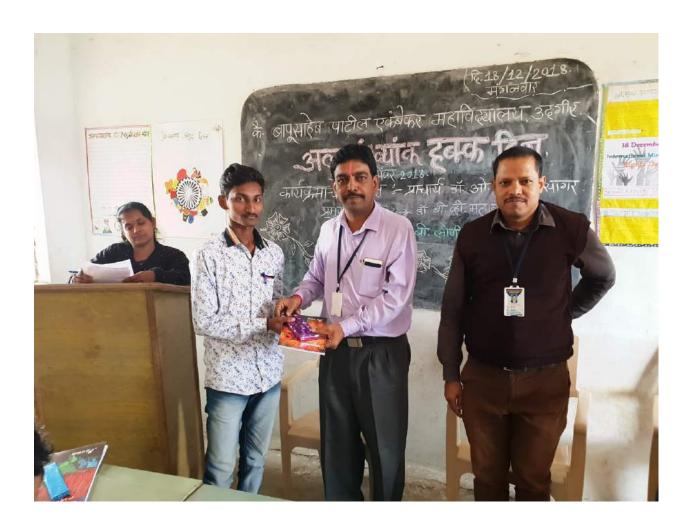

### Report of the Bahishal Shikshan Kendra Vyakhyanmala (Lecture Series) 2019-20

Prin.Dr. Kshisagar O.M. felicitated to speaker Dr. Shile occasion of Bahishal Lecture series

Speech by Dr.Govind Shile occasion of Bahishal Lecture series

( मों जो गुरह्याळ येथील परमेश्वर कांवळे ढा विद्यार्थी सेन्य ब्लान सरक्षांगी आल्याबदवल समुख सिर्वि ह्या डॉ गेंविद बिळे योंच्या हस्ते अल्कार स्वीकारतांना)

स्वामी रामानंद तीर्थ मराठवाडा विद्यापीठ, नांदेडशी संलग्नीत के.बापूसाहेब एकंबेकर सेवाभावी संस्था व्दारा संचलित,