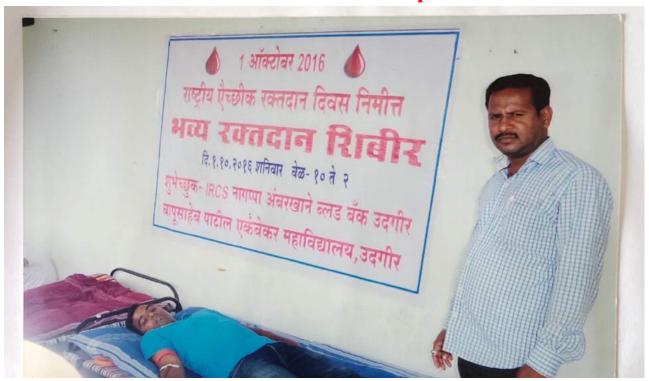

# राष्ट्रीय सेवा याजना विभागाभाषीत अन्य रक्सदान विशेषीर

के. बापुसाहेब पारिल एकंबेक (महाविधालयां) दि.
। ऑक्टोबर २०१६ रोजी राष्ट्रीय सेवा ज्ञाने अंतरित मण्य
रक्तदान बिबएचे आणान्न करण्यात झाले होने ज्ञासाठी.
रक्तदान बिबएचे आणान्न करण्यात झाले होने ज्ञासाठी.
अंबर्ध्याने क्लउ बंक उर्रगीर ज्ञेत्रील वेद्याक्रिय झाधिकारी
अंबर्ध्याने कर्मचारि उपस्थित होने पात एक्डिंग 4 प्राध्यापक
आणि उत्तर विद्याद्यानि रक्तदानात सिक्रिय स्मरमाण्य नांद्वला. रक्तदात्थाना रक्तदानात सिक्रिय स्मरमाण्य नोंद्वला. रक्तदात्थाना रक्तदानातेतर लगेचन्य मात्मवरांच्या रस्ते प्रमाणप्त्र वितरण कर्च्यात झीले बापुलेगी महाविधालया ने प्राधार्य किलास गानरे, कार्यक्रमाधिकारी प्रा. संजीवकुमार माने महाविधालयातील सर्व चिस्तक- शिमकेतर कर्मचारी बहुसेकारेने ड्यास्थित होते. स्मर्थने था. मदन शेक्के जीनी तर आभारप्रकि प्रा. बिवहार सांकुके भोनी