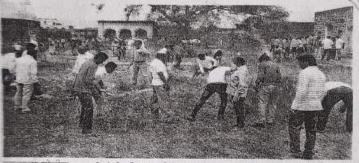

## Report of the Udayagiri Fort Cleaning Campaign (1017-18)

# **Udayagiri Fort Cleaning Campaign**

Students while cleaning udayagiri fort

स्वच्छता मोहीम... उदगीर येथील किल्ल्यात विविध सामाजिक संस्था, शाळा, महाविद्यालयातील विद्यार्थ्यानी बुधवारी स्वच्छता मोहीम राबविली.

### किल्ल्याच स्वच्छता

दुसरा टप्पा : शालेय विद्यार्थ्यांसह ५०० जणांचा सहभाग

लोकमत न्यूज नेटवर्क

उदगीर : येथील ऐतिहासिक उदयगिरी किल्ल्यात स्वच्छता मोहीम राजविण्यात येत असून उपक्रमाच्या दुसऱ्या टप्प्यात उदगीर शहरातील सामाजिक, शैक्षणिक पुढाकार घेऊन स्वच्छता मोहीम राव्यवली. उपजिल्हाथिकारी डॉ अरविंद लोखंडे यांनी पुरातत्व विभागाकडून परवानगी स्यच्छतेच्या चळवळीला पाठबळ दिले