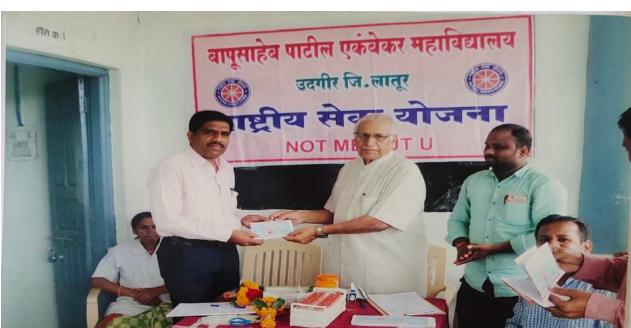

# राष्ट्रीय सेवा याजना विभागाभाषीत अन्य रक्सदान विशेषीर

के. बापुसाहेब पारिल एकंबेक (महाविधालयां) दि.
। ऑक्टोबर २०१६ रोजी राष्ट्रीय सेवा ज्ञाने अंतरित मण्य
रक्तदान बिबएचे आणान्न करण्यात झाले होने ज्ञासाठी.
रक्तदान बिबएचे आणान्न करण्यात झाले होने ज्ञासाठी.
अंबर्ध्याने क्लउ बंक उर्रगीर ज्ञेत्रील वेद्याक्रिय झाधिकारी
अंबर्ध्याने कर्मचारि उपस्थित होने पात एक्डिंग 4 प्राध्यापक
आणि उत्तर विद्याद्यानि रक्तदानात सिक्रिय स्मरमाण्य नांद्वला. रक्तदात्थाना रक्तदानात सिक्रिय स्मरमाण्य नोंद्वला. रक्तदात्थाना रक्तदानातेतर लगेचन्य मात्मवरांच्या रस्ते प्रमाणप्त्र वितरण कर्च्यात झीले बापुलेगी महाविधालया ने प्राधार्य किलास गानरे, कार्यक्रमाधिकारी प्रा. संजीवकुमार माने महाविधालयातील सर्व चिस्तक- शिमकेतर कर्मचारी बहुसेकारेने ड्यास्थित होते. स्मर्थने था. मदन शेक्के जीनी तर आभारप्रकि प्रा. बिवहार सांकुके भोनी