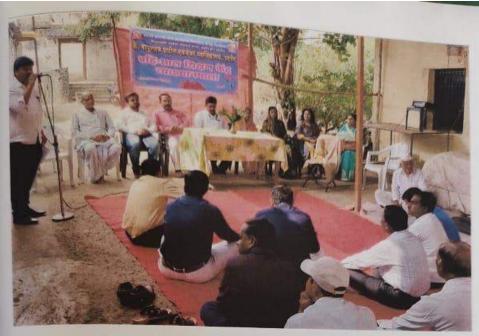

### आजच्या युवकांनी शिवरायांचा आदर्श घ्यावा गोविंद शिळे : बापूसाहेब पाटील एकंबेकर महाविद्यालयात व्याख्यान

उदगीर, ता. १ (बातमीदार)
: दिवसेंदिवस तरुणाई आपुनिकतेकडे
वळत असताना जुन्याजाणत्या
महापुरुषांच्या विचारांकडे दुर्लक्ष करताना
दिसून येत आहे. आजच्या युवकांनी
छत्रपती शिवरायांचा आदर्श घेऊन
वाटचाल करणे आवश्यक असल्याचे मत
डॉ. गोविंद शिळे यांनी व्यवत केले.

गुरधाळ (ता. उदगीर) येथे बापूसाहेब पाटील एकंबेकर महाविधालयात बहिःशाला विभागाच्या वतीने शिवशाहीतील लोकशाही या विषयावर व्याख्यान आयोजित करण्यात आले होते. त्यावेळी ते बोलत होते. अध्यक्षस्थानी प्राचार्य ओमप्रकाश क्षीरसागर होते. यावेळी सरपंच गुजाबाई कांबळे, उपसरपंच अनिल तरहे, प्रा. मदन शेळके, प्रा. संजीवकुमार माने, प्रा. बाबूगव जाधव, प्रा. बोरकर, प्रा. विलास

गुरधाळ (ता. उदगीर) : बापूसाहेब पाटील एकंबेकर महाविद्यालयात बहि:शाल विभागाच्या वर्तीने 'शिवशाहीतील लोकशाही' या विषयावरील व्याख्यानात बोलताना डॉ. गोविंद शिळे.

गाजरे, प्रा. बालाजी महाळंकर, प्रा. जोगन मोरे, प्रा. रेखा लोगीकर, डॉ. हिरा मोरतळे यांची प्रमुख उपस्थिती होती.

डॉ. शिळे म्हणाले, की आजव्या युवकांनी स्वराज्य संस्थापक शिवरायांचा आदर्श घेण्याची आवश्यकता आहे. शिवरायांच्या मनातील स्वराज्य, त्यांची धार्मिक समानतेची भावना आदी विषयी मार्गदर्शन केले. याप्रसंगो डॉ. गणेश बेळवे यांनी आजच्या राजकीय परिस्थितीवर वितन करण्याची गरज व्यवन केलो. यावेळी प्रा. नंदकुमार पटणे, सचिन कांबळे, प्रत्हाद कांबळे, सतीश कांबळे आदी उपस्थित होते. प्रा. रतीकांत पाटील यांनी सूत्रसंचालन केले. प्रा. विजय विनकर यांनी आभार मानले.