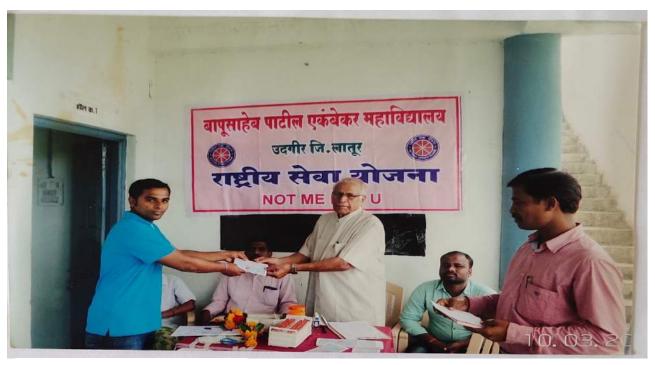

# राष्ट्रीय सेवा याजना विभागाभाषीत अन्य रक्सदान विशेषीर

के. बापुसाहेब पारिल एकंबेक (महाविधालयां) दि.
। ऑक्टोबर २०१६ रोजी राष्ट्रीय सेवा ज्ञाने अंतरित मण्य
रक्तदान बिबएचे आणान्न करण्यात झाले होने ज्ञासाठी.
रक्तदान बिबएचे आणान्न करण्यात झाले होने ज्ञासाठी.
अंबर्ध्याने क्लउ बंक उर्रगीर ज्ञेत्रील वेद्याक्रिय झाधिकारी
अंबर्ध्याने कर्मचारि उपस्थित होने पात एक्डिंग 4 प्राध्यापक
आणि उत्तर विद्याद्यानि रक्तदानात सिक्रिय स्मरमाण्य नांद्वला. रक्तदात्थाना रक्तदानात सिक्रिय स्मरमाण्य नोंद्वला. रक्तदात्थाना रक्तदानातेतर लगेचन्य मात्मवरांच्या रस्ते प्रमाणप्त्र वितरण कर्च्यात झीले बापुलेगी महाविधालया ने प्राधार्य किलास गानरे, कार्यक्रमाधिकारी प्रा. संजीवकुमार माने महाविधालयातील सर्व चिस्तक- शिमकेतर कर्मचारी बहुसेकारेने ड्यास्थित होते. स्मर्थने था. मदन शेक्के जीनी तर आभारप्रकि प्रा. बिवहार सांकुके भोनी