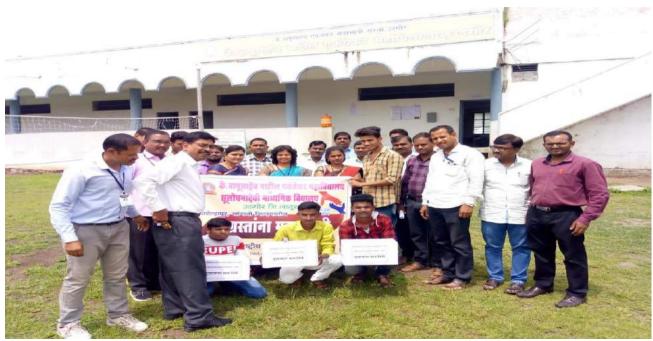

विषय : मुख्यमंत्री पुरग्रस्त सहाय्यता निधी पावती स्विकारणे बाबत.

महोदय.

आपणास विनंती करण्यात येते की, दि.14.08.2019 रोजी कै.बापूसाहेब एकंबेकर सेवाभावी संस्थेव्दारे संचलित कै.बापूसाहेब पाटील एकंबेकर महाविद्यालय, उदगीर आणि सुलोचनादेवी माध्यमिक विद्यालय, उदगीर यांच्या संयुक्त विद्यमाने पुरग्रस्तांसाठी रॅलीव्दारे निधी जमा करण्यात आला व आपल्या सुचनेप्रमाणे तो निधी मुख्यमंत्री पुरग्रस्त सहाय्यता निधी खात्यावर जमा करण्यात आला आहे.

### कोल्हापूर-सांगली पूरग्रस्तांसाठी मदत फेरी शैक्षणिक वर्ष 2019-2020 अहवाल

कै. बापूसाहेब एकंबेकर सेवाभवी संस्था संचलित कै. बापूसाहेब पाटील एकंबेकर महाविद्यालयातील राष्ट्रीय सेवा योजना विभाग आणि सुलोचनादेवी माध्यमिक विद्यालयाच्या सहकार्याने दि.13/08/2019 रोजी उदगीर या ठिकाणी कोल्हापूर-सांगली पूर्ग्रस्तांसाठी मदत फेरीचे आयोजन करण्यात आले. या प्रसंगी महाविद्यालयाचे प्राचार्य डॉ. ओमप्रकाश क्षीरसागर, राष्ट्रीय सेवा योजना कार्यक्रमाधिकारी प्रा.डॉ. बालाजी महाळंकर आदिंची उपस्थिती होती.

रॅलीला सुरुवात करण्यापूर्वी महाविद्यालयाचे प्राचार्य डॉ. ओमप्रकाश क्षीरसागर यांनी कोल्हापूर-सांगली येथील नैसर्गिक आपत्तीचे स्वरुप, तेथील विदारक परिस्थिती व मदतीची आवश्यकता यावर सविस्तर प्रकाश टाकला तसेच जास्तीत जास्त निधी उभारण्याकरिता स्वयंसेवकांनी प्रयत्न करावा असे आवाहन केले. प्रा.डॉ. मदन शेळके यांनी रॅलीमध्ये घोषनांची माहिती राष्ट्रीय सेवा योजना स्वयंसेकांना दिली.