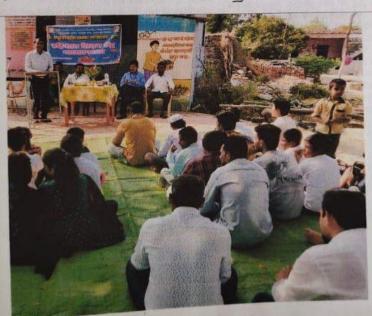

### बहि:शाल शिक्षण केंद्र व्याख्यानमाला अहवाल

स्वामी रामानंद तीर्थ मराठवाडा विद्यापीठ नांदेड संलग्नित कै.बापूसाहेब पिंत एकंबेकर महाविद्यालय, उदगीर अंतर्गत बिह:शाल शिक्षण केंद्रामार्फत मौजे शिरोळ (जा.) ता. उदगीर जि. लातूर या ठिकाणी 'युवकांसमोरील आव्हाने' या विषयावर प्रा.डॉ.गोविंद केरबाजी शिळे यांचे व्याख्यान झाले. याप्रसंगी त्यांनी आपल्या भाषणात सांगीतले की, युवकांनी वैज्ञानिक दृष्ठिकोन वेवला पाहीजे. आजचा युवक हा मोबाईल संस्कृतीत गुंतलेला आहे. भारतात 18 ते 35 वयोग्यतील युवकांची संख्या 65% आहे. आजच्या युवकांसमोरील वेगवेगळी आव्हाने आहेत. त्यामध्ये बेरोजगारी, गुन्हेगारी, भ्रष्ठचार, दहशतवाद ही आहेत. युवकांनी संभाषण कौशल्य, आत्मविश्वास, सकारात्मक विचार ह्या तीन गोष्ठचा अंगीकार केला पाहीजे. आजच्या युवकामध्ये प्रचंड आत्मविश्वास असला पाहीजे.

आजच्या तरुण वर्गाने नैतीकता व आदर्शवाद विचारसरणी जोपासली पाहीजे. कौशल्य विकास अभ्यासक्रमाची आवश्यकता आहे. काम करण्याची प्रवृत्ती युवकांमध्ये असली पाहीजे. आजचा युवक नैतीकमुल्यापासून दुर आहे. आदर्शवादी व्यक्तीमत्व घराघरात पोहचवणे महत्वाचे नाही तर रुजवणे व निर्माण करणे हे महत्वाचे आहे. हे घडवताना प्रबोधन, शिक्षण, बेरोजगारी यासारख्या युवा वर्गासमोरील विविध समस्या लक्षात घेवून त्या सोडवण्याचा प्रयत्न युवा वर्गानं केला पाहीजे. तरुण पिढीला ध्येयवादी व आदर्शवादी बनवण्याची ताकद त्याच्या ईच्छाशक्तीच्या विकासात आहे. जेव्हा या तरुणाला ध्येयाने पछाडले जाईल. संक्यंना सामोरे जाण्याची निर्मीड छाती निर्माण होईल. आकाशाला गवसणी घालण्याचे सामर्थ्य अंगी येईल त्यावेळी उज्ज्वल युवापिढभ्ची निर्मिती होईल असे त्यांनी आपल्या व्याख्यानातुन सांगीतले.

या कार्यक्रमाप्रसंगी त्यांनी जिजाऊ वंदना घेऊन कार्यक्रमाची सुरुवात केली तसेच स्वामी विवेकानंद जयंती असल्यामुळे त्याच्यावर थोडक्यात प्रकाशतकला.

या कार्यक्रमाचे सुत्रसंचलन प्रा.डॉ.सुरेखा दाडगे यांनी केले तर प्रास्ताविक प्रा.डॉ.विजय विणकर यांनी केले. व्यासपीठावर प्रा.डॉ.शिळे सर , प्राचार्य डॉ. ओमप्रकाश क्षीरसागर, प्रा.डॉ. अनंत शिंदे उपस्थित होते. या कार्यक्रमाचे अध्यक्षीय समारोप प्राचार्य डॉ.ओमप्रकाश क्षीरसागर यांनी केले. याप्रसंगी त्यांनी आदर्श युवक कसा असावा हे सांगीतले. कार्यक्रमाचे आभारप्रदर्शन प्रा. रेखा लोणीकर यांनी केले. या कार्यक्रमास प्रा.डॉ.बालाजी महाळंकर, प्रा.संगमेश्वर भांगे, प्रा. अल्का जामकर, प्रा.जयश्री पाटील, प्रा. शशिकांत बिचकुंदे तसेच महाविद्यालयातील विद्यार्थी, गावातील युवक व प्रतिष्ठीत नागरीक बहुसंख्येने उपस्थित होते.