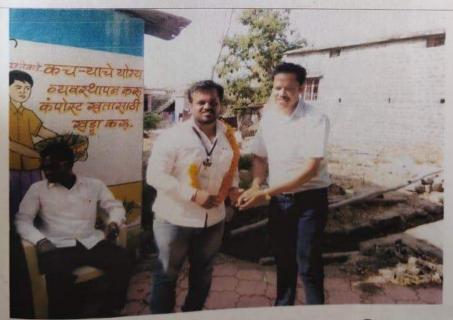

### आभार पत्र

सहा.प्रा.डॉ. गोविंद केरबाजी शिळे, कर्मयोगी तुळशीराम पवार महाविद्यालय, हडोळती आपण आमच्या कै.बापूसाहेब पाटील एकंबेकर महाविद्यालयात दि.१२/०१/२०१९ रोजी दुपारी ठिक ०१.०० वा. बिह:शाल शिक्षण केंद्र व्याख्यानमालेत 'युवकांपुढील आव्हाने' या विषयावर सखोल असे मार्गदर्शन केल्याबद्दल आमचे महाविद्यालय आपले आभारी आहे.

धन्सवाद!

Principal

Sapusaheb Patil Ekami

Mahavidyalaya Udgir Dist Labe