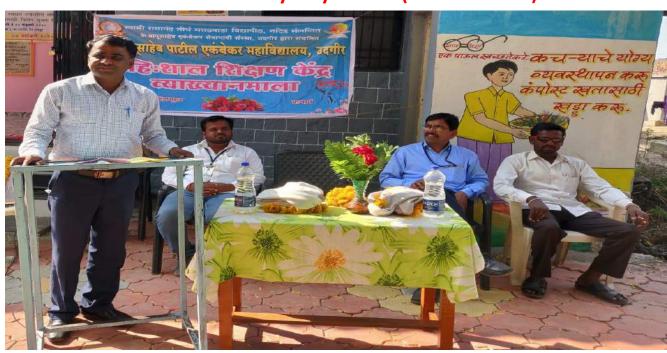

### Report of the Bahishal Shikshan Kendra Vyakhyanmala (Lecture Series) 2018-19

Inaugural function

Speech by Dr. Govind Shile occasion of Bahishal Lecture series

Presidential conclusion by Prin.Dr.kshirsagar O.M.

### के. बापूसाहेब पाटील एकंबेकर महाविद्यालय,

सुंदर गार्डन मंगल कार्यालय जवळ, शेल्हाळ रोड, उदगीर जि.लातूर - 413517.

प्राचार्य - डॉ. क्षीरसागर ओ.एम.

एम.एस्सी.(भौतिक),एम.ए.(इंग्रजी),पीएच.डी.

जा.क्र.: बापाएम/२०१८-१९/२४३

दिनांक :०९/०१/२०१९

प्रति, प्रा.डॉ.गोविंद केरबाजी शिळे कर्मयोगी तुळशीराम पवार महाविद्यालय, हडोळती ता. अहमदपूर जि.लातूर-४१३५१५

विषय : बहिःशाल शिक्षण केंद्र व्याख्यानमालेस प्रमुख वक्ते म्हणुन उपस्थित राहणे बाबत.

महोदय,

उपरोक्त विषयी विनंती करण्यात येते की, आमच्या महाविद्यालयातील बिहःशाल शिक्षण केंद्रामार्फत मौजे शिरोळ (जा.) ता.उदगीर जि.लातूर या ठिकाणी 'युवकांपुढील आव्हाने' या विषयावर दि.१२/०१/२०१९ शनिवार रोजी दुपारी ठिक ०१.०० वाजता व्याख्यानमाला आयोजित केली आहे.

तरी आपण प्रमुख वक्ते म्हणुन उपस्थित राहुन सहकार्य करावे ही विनंती.

बहि:शाल शिक्षण केंद्र प्रमुख

Primeipal

ini.Bapusaheb Patil Ekambekar Mahavidyalaya Udgir Dist.Latur

प्रतिलिपी,

मा.संचालक साहेब, विद्यार्थी विकास विभाग, खामी रामानंद तीर्थ मराठवाडा विद्यापीठ, नांदेड