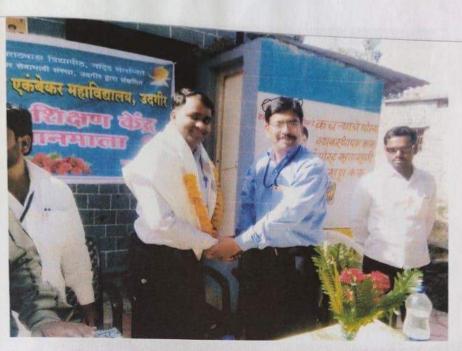

### के. बापूसाहेब पाटील एकंबेकर महाविद्यालय,

सुंदर गार्डन मंगल कार्यालय जवळ, शेल्हाळ रोड, उदगीर जि.लातूर - 413517.

प्राचार्य - डॉ. क्षीरसागर ओ.एम.

एम.एस्सी.(भौतिक),एम.ए.(इंग्रजी),पीएच.डी.

जा.क्र.: बापाएम/२०१८-१९/२४३

दिनांक :०९/०१/२०१९

प्रति, प्रा.डॉ.गोविंद केरबाजी शिळे कर्मयोगी तुळशीराम पवार महाविद्यालय, हडोळती ता. अहमदपूर जि.लातूर-४१३५१५

विषय : बहिःशाल शिक्षण केंद्र व्याख्यानमालेस प्रमुख वक्ते म्हणुन उपस्थित राहणे बाबत.

महोदय,

उपरोक्त विषयी विनंती करण्यात येते की, आमच्या महाविद्यालयातील बिहःशाल शिक्षण केंद्रामार्फत मौजे शिरोळ (जा.) ता.उदगीर जि.लातूर या ठिकाणी 'युवकांपुढील आव्हाने' या विषयावर दि.१२/०१/२०१९ शनिवार रोजी दुपारी ठिक ०१.०० वाजता व्याख्यानमाला आयोजित केली आहे.

तरी आपण प्रमुख वक्ते म्हणुन उपस्थित राहुन सहकार्य करावे ही विनंती.

बहि:शाल शिक्षण केंद्र प्रमुख

Primeipal

ini.Bapusaheb Patil Ekambekar Mahavidyalaya Udgir Dist.Latur

प्रतिलिपी,

मा.संचालक साहेब, विद्यार्थी विकास विभाग, खामी रामानंद तीर्थ मराठवाडा विद्यापीठ, नांदेड