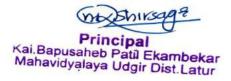

# युवकांमध्ये आत्मविश्वास असला पाहिजे : डॉ. शिळे

**उदगीर** : स्वामी रामानंद तीर्थ प्रा. अनंत शिंदे हे उपस्थित होते. मराठवाडा विद्यापीठ नांदेड संलग्नित कै. बापुसाहेब पाटील एकंबेकर महाविद्यालय उदगीर अंतर्गत बहि शाल शिक्षण केंद्रामार्फत मौजे शिरोळ (जा) येथे युवकांसमोरील आव्हाने या विषयावर प्रा. डॉ. गोविंद शिळे यांचे व्याख्यान झाले. याप्रसंगी त्यांनी युवकांनी वैज्ञानिक दुष्टीकोन ठेवला पाहिजे. तसेच आजचा युवक मोबाईल गुंतलेला आहे आणि युवकांमध्ये आळशी प्रवृती वाढत आहे असे प्रतिपादन केले.यावेळी कार्यक्रमाच्या अध्यक्षस्थानी प्रा. डॉ. गोविंद शिळे,

या कार्यक्रमाचे प्रास्ताविक प्रा. डॉ. विजय विणकर यांनी केले. या कार्यक्रमाचे अध्यक्षीय समोराप प्रा. डॉ. ओमप्रकाश क्षीरसागर यांनी केले. सूत्रसंचलन प्रा. डॉ. सुरेखा दाडगे यांनी केले. तर आभार प्रा. रेखा लोणीकर यांनी मांडले. या कार्यक्रमास प्रा. डॉ. बालाजी महाळंकर, प्रा. संगेमश्वर भांगे, प्रा. अल्का जाकर, प्रा. जयश्री पाटील, प्रा. शशिकांत बिचकुंदे तसेच महाविद्यालयातील विद्यार्थी, गावातील युवक व प्रतिष्ठीत नागरिक बहुसंख्येने उपस्थित होते.

### बहि:शाल शिक्षण केंद्र व्याख्यानमाला अहवाल

स्वामी रामानंद तीर्थ मराठवाडा विद्यापीठ नांदेड संलग्नित कै.बापूसाहेब पिंत एकंबेकर महाविद्यालय, उदगीर अंतर्गत बिह:शाल शिक्षण केंद्रामार्फत मौजे शिरोळ (जा.) ता. उदगीर जि. लातूर या ठिकाणी 'युवकांसमोरील आव्हाने' या विषयावर प्रा.डॉ.गोविंद केरबाजी शिळे यांचे व्याख्यान झाले. याप्रसंगी त्यांनी आपल्या भाषणात सांगीतले की, युवकांनी वैज्ञानिक दृष्ठिकोन वेवला पाहीजे. आजचा युवक हा मोबाईल संस्कृतीत गुंतलेला आहे. भारतात 18 ते 35 वयोग्यतील युवकांची संख्या 65% आहे. आजच्या युवकांसमोरील वेगवेगळी आव्हाने आहेत. त्यामध्ये बेरोजगारी, गुन्हेगारी, भ्रष्ठचार, दहशतवाद ही आहेत. युवकांनी संभाषण कौशल्य, आत्मविश्वास, सकारात्मक विचार ह्या तीन गोष्ठचा अंगीकार केला पाहीजे. आजच्या युवकामध्ये प्रचंड आत्मविश्वास असला पाहीजे.

आजच्या तरुण वर्गाने नैतीकता व आदर्शवाद विचारसरणी जोपासली पाहीजे. कौशल्य विकास अभ्यासक्रमाची आवश्यकता आहे. काम करण्याची प्रवृत्ती युवकांमध्ये असली पाहीजे. आजचा युवक नैतीकमुल्यापासून दुर आहे. आदर्शवादी व्यक्तीमत्व घराघरात पोहचवणे महत्वाचे नाही तर रुजवणे व निर्माण करणे हे महत्वाचे आहे. हे घडवताना प्रबोधन, शिक्षण, बेरोजगारी यासारख्या युवा वर्गासमोरील विविध समस्या लक्षात घेवून त्या सोडवण्याचा प्रयत्न युवा वर्गानं केला पाहीजे. तरुण पिढीला ध्येयवादी व आदर्शवादी बनवण्याची ताकद त्याच्या ईच्छाशक्तीच्या विकासात आहे. जेव्हा या तरुणाला ध्येयाने पछाडले जाईल. संक्यंना सामोरे जाण्याची निर्मीड छाती निर्माण होईल. आकाशाला गवसणी घालण्याचे सामर्थ्य अंगी येईल त्यावेळी उज्ज्वल युवापिढभ्ची निर्मिती होईल असे त्यांनी आपल्या व्याख्यानातुन सांगीतले.

या कार्यक्रमाप्रसंगी त्यांनी जिजाऊ वंदना घेऊन कार्यक्रमाची सुरुवात केली तसेच स्वामी विवेकानंद जयंती असल्यामुळे त्याच्यावर थोडक्यात प्रकाशतकला.

या कार्यक्रमाचे सुत्रसंचलन प्रा.डॉ.सुरेखा दाडगे यांनी केले तर प्रास्ताविक प्रा.डॉ.विजय विणकर यांनी केले. व्यासपीठावर प्रा.डॉ.शिळे सर , प्राचार्य डॉ. ओमप्रकाश क्षीरसागर, प्रा.डॉ. अनंत शिंदे उपस्थित होते. या कार्यक्रमाचे अध्यक्षीय समारोप प्राचार्य डॉ.ओमप्रकाश क्षीरसागर यांनी केले. याप्रसंगी त्यांनी आदर्श युवक कसा असावा हे सांगीतले. कार्यक्रमाचे आभारप्रदर्शन प्रा. रेखा लोणीकर यांनी केले. या कार्यक्रमास प्रा.डॉ.बालाजी महाळंकर, प्रा.संगमेश्वर भांगे, प्रा. अल्का जामकर, प्रा.जयश्री पाटील, प्रा. शशिकांत बिचकुंदे तसेच महाविद्यालयातील विद्यार्थी, गावातील युवक व प्रतिष्ठीत नागरीक बहुसंख्येने उपस्थित होते.