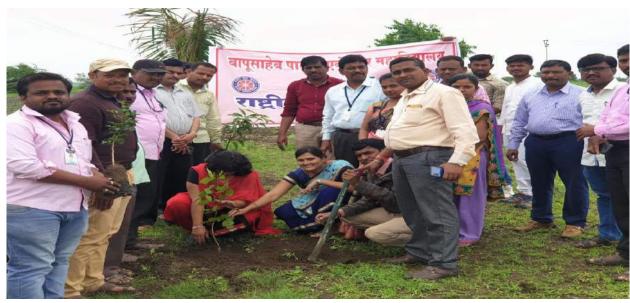

## Report of the Tree plantation (2019-20)

Teachers and students planting the trees

# **Tree plantation**

Teachers and students planting the trees

### वृक्षारोपन अहवाल शैक्षणिक वर्ष 2019-2020

दि.20 ऑगस्ट 2019 रोजी कै. बापूसाहेब पाटील एकंबेकर महाविद्यालयाच्या नुतन इमारतीच्या प्रांगणामध्ये वृक्षारोपनाचा कार्यक्रम संपन्न झाला. या कार्यक्रमामध्ये महाविद्यालयाचे प्राचार्य डॉ. ओमप्रकाश क्षीरसागर यांनी असे प्रतिपादन केले की, पर्यावरणाचा समतोल कायम राखण्यासाठी जंगल असणे आवश्यक आहे. परंतु अलीकडील काळात जंगल निर्मिती शक्य नसली तरी मोठया प्रमाणावर वृक्ष लागवड करुन त्याचे संगोपन करता येते. यातून दुष्काळावर मात करणे शक्य आहे. तसेच प्रत्येकांनी किमान 5 झाडे लावून त्यांचे संगोपन करण्याचा संकल्प करण्यात आला.

सदरील वृक्षारोपन कार्यक्रमात एकुण 215 वृक्षांची लागवड करण्यात आली. यावेळी शिक्षक शिक्षकेत्तर कर्मचारी व विद्यार्थी यांनी प्रत्येकी एक रोप दत्तक घेऊन त्याच्या संगोपनाची जबाबदारी घेतली. याप्रसंगी विविध प्रकारच्या रोपांची लागवड करण्यात आली. हा कार्यक्रम यशस्वी पार पाडण्यासाठी राष्ट्रीय सेवा योजनेचे कार्यक्रमाधिकारी प्रा.डॉ.बालाजी महाळंकर, सहाय्यक कार्यक्रमाधिकारी प्रा.जे.जी. मोरे, सर्व शिक्षक, शिक्षकेत्तर कर्मचारी व विद्यार्थी यांनी परिश्रम घेतले.