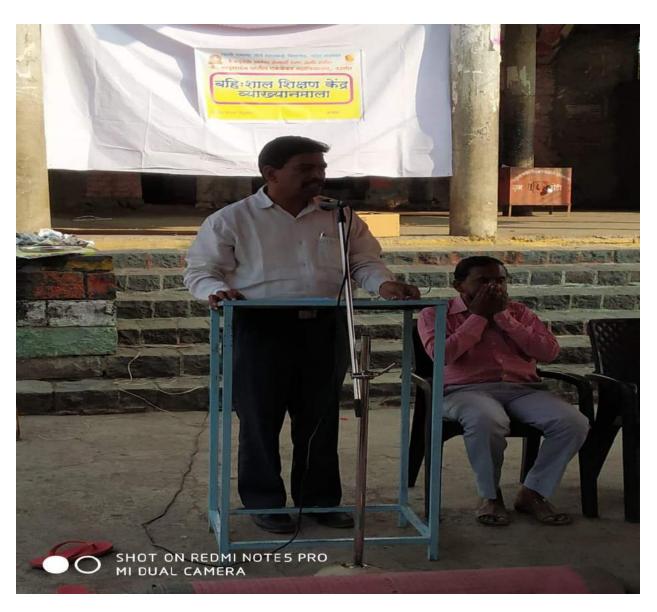

# युवकांमध्ये आत्मविश्वास असला पाहिजे : डॉ. शिळे

**उदगीर** : स्वामी रामानंद तीर्थ प्रा. अनंत शिंदे हे उपस्थित होते. मराठवाडा विद्यापीठ नांदेड संलग्नित कै. बापुसाहेब पाटील एकंबेकर महाविद्यालय उदगीर अंतर्गत बहि शाल शिक्षण केंद्रामार्फत मौजे शिरोळ (जा) येथे युवकांसमोरील आव्हाने या विषयावर प्रा. डॉ. गोविंद शिळे यांचे व्याख्यान झाले. याप्रसंगी त्यांनी युवकांनी वैज्ञानिक दुष्टीकोन ठेवला पाहिजे. तसेच आजचा युवक मोबाईल गुंतलेला आहे आणि युवकांमध्ये आळशी प्रवृती वाढत आहे असे प्रतिपादन केले.यावेळी कार्यक्रमाच्या अध्यक्षस्थानी प्रा. डॉ. गोविंद शिळे,

या कार्यक्रमाचे प्रास्ताविक प्रा. डॉ. विजय विणकर यांनी केले. या कार्यक्रमाचे अध्यक्षीय समोराप प्रा. डॉ. ओमप्रकाश क्षीरसागर यांनी केले. सूत्रसंचलन प्रा. डॉ. सुरेखा दाडगे यांनी केले. तर आभार प्रा. रेखा लोणीकर यांनी मांडले. या कार्यक्रमास प्रा. डॉ. बालाजी महाळंकर, प्रा. संगेमश्वर भांगे, प्रा. अल्का जाकर, प्रा. जयश्री पाटील, प्रा. शशिकांत बिचकुंदे तसेच महाविद्यालयातील विद्यार्थी, गावातील युवक व प्रतिष्ठीत नागरिक बहुसंख्येने उपस्थित होते.

### बहि:शाल शिक्षण केंद्र व्याख्यानमाला अहवाल

स्वामी रामानंद तीर्थ मराठवाडा विद्यापीठ नांदेड संलग्नित कै.बापूसाहेब पिंत एकंबेकर महाविद्यालय, उदगीर अंतर्गत बिह:शाल शिक्षण केंद्रामार्फत मौजे शिरोळ (जा.) ता. उदगीर जि. लातूर या ठिकाणी 'युवकांसमोरील आव्हाने' या विषयावर प्रा.डॉ.गोविंद केरबाजी शिळे यांचे व्याख्यान झाले. याप्रसंगी त्यांनी आपल्या भाषणात सांगीतले की, युवकांनी वैज्ञानिक दृष्ठिकोन वेवला पाहीजे. आजचा युवक हा मोबाईल संस्कृतीत गुंतलेला आहे. भारतात 18 ते 35 वयोग्यतील युवकांची संख्या 65% आहे. आजच्या युवकांसमोरील वेगवेगळी आव्हाने आहेत. त्यामध्ये बेरोजगारी, गुन्हेगारी, भ्रष्ठचार, दहशतवाद ही आहेत. युवकांनी संभाषण कौशल्य, आत्मविश्वास, सकारात्मक विचार ह्या तीन गोष्ठचा अंगीकार केला पाहीजे. आजच्या युवकामध्ये प्रचंड आत्मविश्वास असला पाहीजे.

आजच्या तरुण वर्गाने नैतीकता व आदर्शवाद विचारसरणी जोपासली पाहीजे. कौशल्य विकास अभ्यासक्रमाची आवश्यकता आहे. काम करण्याची प्रवृत्ती युवकांमध्ये असली पाहीजे. आजचा युवक नैतीकमुल्यापासून दुर आहे. आदर्शवादी व्यक्तीमत्व घराघरात पोहचवणे महत्वाचे नाही तर रुजवणे व निर्माण करणे हे महत्वाचे आहे. हे घडवताना प्रबोधन, शिक्षण, बेरोजगारी यासारख्या युवा वर्गासमोरील विविध समस्या लक्षात घेवून त्या सोडवण्याचा प्रयत्न युवा वर्गानं केला पाहीजे. तरुण पिढीला ध्येयवादी व आदर्शवादी बनवण्याची ताकद त्याच्या ईच्छाशक्तीच्या विकासात आहे. जेव्हा या तरुणाला ध्येयाने पछाडले जाईल. संक्यंना सामोरे जाण्याची निर्मीड छाती निर्माण होईल. आकाशाला गवसणी घालण्याचे सामर्थ्य अंगी येईल त्यावेळी उज्ज्वल युवापिढभ्ची निर्मिती होईल असे त्यांनी आपल्या व्याख्यानातुन सांगीतले.

या कार्यक्रमाप्रसंगी त्यांनी जिजाऊ वंदना घेऊन कार्यक्रमाची सुरुवात केली तसेच स्वामी विवेकानंद जयंती असल्यामुळे त्याच्यावर थोडक्यात प्रकाशतकला.

या कार्यक्रमाचे सुत्रसंचलन प्रा.डॉ.सुरेखा दाडगे यांनी केले तर प्रास्ताविक प्रा.डॉ.विजय विणकर यांनी केले. व्यासपीठावर प्रा.डॉ.शिळे सर , प्राचार्य डॉ. ओमप्रकाश क्षीरसागर, प्रा.डॉ. अनंत शिंदे उपस्थित होते. या कार्यक्रमाचे अध्यक्षीय समारोप प्राचार्य डॉ.ओमप्रकाश क्षीरसागर यांनी केले. याप्रसंगी त्यांनी आदर्श युवक कसा असावा हे सांगीतले. कार्यक्रमाचे आभारप्रदर्शन प्रा. रेखा लोणीकर यांनी केले. या कार्यक्रमास प्रा.डॉ.बालाजी महाळंकर, प्रा.संगमेश्वर भांगे, प्रा. अल्का जामकर, प्रा.जयश्री पाटील, प्रा. शशिकांत बिचकुंदे तसेच महाविद्यालयातील विद्यार्थी, गावातील युवक व प्रतिष्ठीत नागरीक बहुसंख्येने उपस्थित होते.