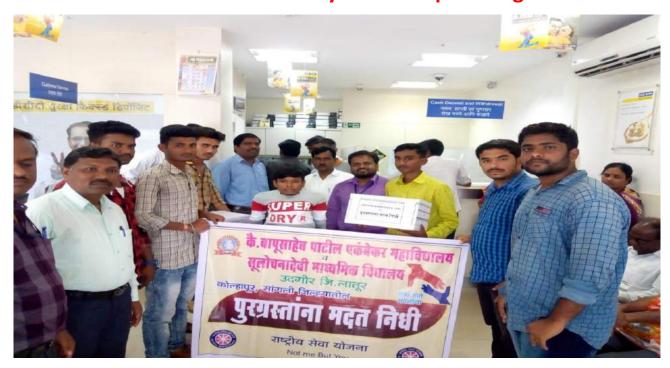

विषय : मुख्यमंत्री पुरग्रस्त सहाय्यता निधी पावती स्विकारणे बाबत.

महोदय.

आपणास विनंती करण्यात येते की, दि.14.08.2019 रोजी कै.बापूसाहेब एकंबेकर सेवाभावी संस्थेव्दारे संचलित कै.बापूसाहेब पाटील एकंबेकर महाविद्यालय, उदगीर आणि सुलोचनादेवी माध्यमिक विद्यालय, उदगीर यांच्या संयुक्त विद्यमाने पुरग्रस्तांसाठी रॅलीव्दारे निधी जमा करण्यात आला व आपल्या सुचनेप्रमाणे तो निधी मुख्यमंत्री पुरग्रस्त सहाय्यता निधी खात्यावर जमा करण्यात आला आहे.

### कोल्हापूर-सांगली पूरग्रस्तांसाठी मदत फेरी शैक्षणिक वर्ष 2019-2020 अहवाल

कै. बापूसाहेब एकंबेकर सेवाभवी संस्था संचलित कै. बापूसाहेब पाटील एकंबेकर महाविद्यालयातील राष्ट्रीय सेवा योजना विभाग आणि सुलोचनादेवी माध्यमिक विद्यालयाच्या सहकार्याने दि.13/08/2019 रोजी उदगीर या ठिकाणी कोल्हापूर-सांगली पूर्ग्रस्तांसाठी मदत फेरीचे आयोजन करण्यात आले. या प्रसंगी महाविद्यालयाचे प्राचार्य डॉ. ओमप्रकाश क्षीरसागर, राष्ट्रीय सेवा योजना कार्यक्रमाधिकारी प्रा.डॉ. बालाजी महाळंकर आदिंची उपस्थिती होती.