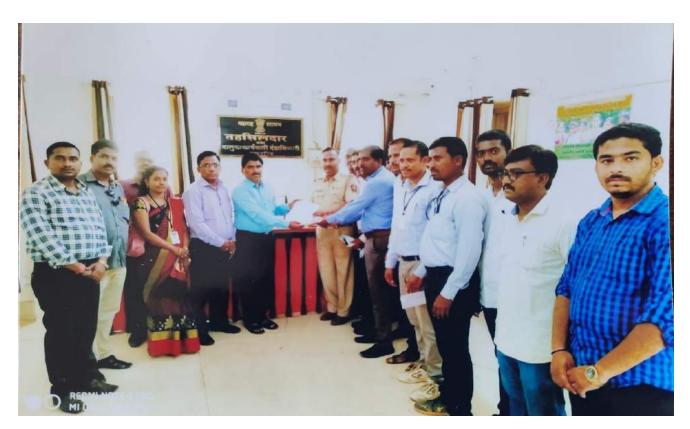

ac

भूतहसीलदार उदगीर

Man Date The Man State of 103 12016

तहसीलदार उदगीर यांचे कार्यालय

संकीर्ण जिल्लाग

आज हि । १४३। २०। १ बीजी आमन्या के बापूसाहिब पाधील एकंबेकर

मराविधालय् छ्ट्ठीर राष्ट्रीम सेवा मीगना विणाग्ने एक् १५ र्रवंभसेवको की स्विक्ति स्वच्छिता अभियानात सहमाग् नोदं विक्तु धाय बरोबर हितहास विभागांचे विद्यार्थी सहमाग् चित्ते हिन्हे अभियात् छ्ट्यीर ताल्काने छपितारा शिकाशी मा अरविदं लोखेडे, गह्सीलक्षर सी. रावसीताई मीरे भा पुहाकारातूत राख्यिके होते. त्यात आपला महाविधाल मा सहमाण नोदंबिका होते. त्यात आपला महाविधाल मा सहमाण नोदंबिका, ह्राप्ट्रीम सेवा कोतना तमा इतिहास विभाजा उत्कृष्ट काम्भी केले कामक मामक प्राचानां मार्गद्वितान निकान केले कामक प्राचानां मार्गद्वितान निकान केले के हा स्वय्वकरा आभी सार्गद्वितान निकान केले के हा स्वय्वकरा आभी सार्गद्वितान निकान केले के हा स्वय्वकरा आभी सार्गद्वितान निकान केले के हा स्वय्वकरा

नामक्रमाधिकारी

Kai.Bapusaheb Patil Ekambekar Mahavidyalaya Udgir Dist.Latur

1) गाम्कवाड राज्याल नरसिंग 2) आक्रिका रामयद्र प्रांगडी 3) सन्तिन रमेंह्रा गांडवाले क्रिकेट राज्या दगड़

9) क्रोनकांकी अपर्यकुमार क्रिलापी

अर्रविकारि विलास विक्राकार

7) कावन समाधान व्यक्टराव

8) नांबल गांपाल लक्षण।

(9) कांबल महादेव क्रेग्रव

10) मेपवाड बळी राम किसनताव 117 अम्म बिंगे अमथ अध्वता शिंगी

12) भाष्ठ अनुर्विते उत्तम

us) अध्यक्ती सिवाजी विजयक्रमार