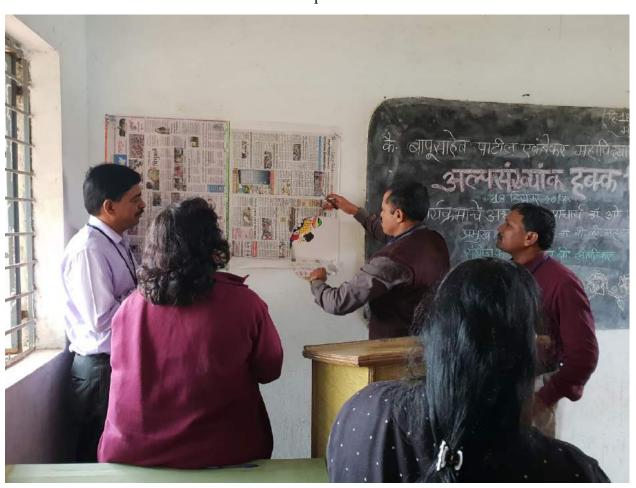

### Report of the Bahishal Shikshan Kendra Vyakhyanmala (Lecture Series) 2018-19

Inaugural function

Speech by Dr. Govind Shile occasion of Bahishal Lecture series

Presidential conclusion by Prin.Dr.kshirsagar O.M.

### Report of the Bahishal Shikshan Kendra Vyakhyanmala (Lecture Series) 2019-20

Prin.Dr. Kshisagar O.M. felicitated to speaker Dr. Shile occasion of Bahishal Lecture series

Speech by Dr.Govind Shile occasion of Bahishal Lecture series

पिरिःशाल शिक्षण केंद्राप्ताफित प्रीविशारीतील लोख्यारी । या विषयावर व्याख्यान देतांना प्राःडा गोविंद बिले ] न्थळ : मीने शुरुषाळ ता. उद्गीर जि. लातूर

(ny mag)

(बिहः शाल शिक्षां) केंद्रामार्फल साबोजित मंजि गुर्शाल येथे व्याक्याना स उपस्थित मान्यवर व गावातील नागरिक)