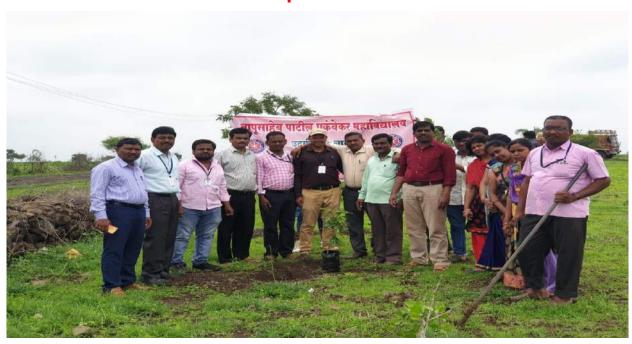

## Report of the Tree plantation (2019-20)

Teachers and students planting the trees

# **Tree plantation**

Teachers and students planting the trees

### वृक्षारोपन अहवाल शैक्षणिक वर्ष 2019-2020

दि.20 ऑगस्ट 2019 रोजी कै. बापूसाहेब पाटील एकंबेकर महाविद्यालयाच्या नुतन इमारतीच्या प्रांगणामध्ये वृक्षारोपनाचा कार्यक्रम संपन्न झाला. या कार्यक्रमामध्ये महाविद्यालयाचे प्राचार्य डॉ. ओमप्रकाश क्षीरसागर यांनी असे प्रतिपादन केले की, पर्यावरणाचा समतोल कायम राखण्यासाठी जंगल असणे आवश्यक आहे. परंतु अलीकडील काळात जंगल निर्मिती शक्य नसली तरी मोठया प्रमाणावर वृक्ष लागवड करुन त्याचे संगोपन करता येते. यातून दुष्काळावर मात करणे शक्य आहे. तसेच प्रत्येकांनी किमान 5 झाडे लावून त्यांचे संगोपन करण्याचा संकल्प करण्यात आला.

सदरील वृक्षारोपन कार्यक्रमात एकुण 215 वृक्षांची लागवड करण्यात आली. यावेळी शिक्षक शिक्षकेत्तर कर्मचारी व विद्यार्थी यांनी प्रत्येकी एक रोप दत्तक घेऊन त्याच्या संगोपनाची जबाबदारी घेतली. याप्रसंगी विविध प्रकारच्या रोपांची लागवड करण्यात आली. हा कार्यक्रम यशस्वी पार पाडण्यासाठी राष्ट्रीय सेवा योजनेचे कार्यक्रमाधिकारी प्रा.डॉ.बालाजी महाळंकर, सहाय्यक कार्यक्रमाधिकारी प्रा.जे.जी. मोरे, सर्व शिक्षक, शिक्षकेत्तर कर्मचारी व विद्यार्थी यांनी परिश्रम घेतले.