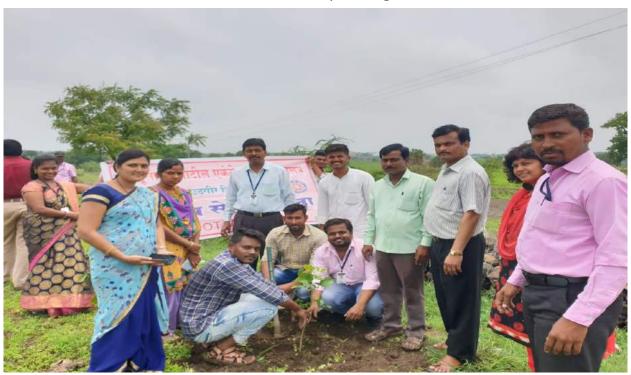

## Report of the Tree plantation (2019-20)

Teachers and students planting the trees

# **Tree plantation**

Teachers and students planting the trees

# महाविद्यालयात वृक्षारोपण

पतील के. वापुसाहेब पाटील एकंबेकर महाविद्यालयात शतिवारी च्या नूत्न इमारतीच्या प्रांगणात वृक्षारोपण करण्यात आले. गचे प्राचार्य डॉ. ओमप्रकाश क्षीरसागर, शिक्षक शिक्षकेतर कर्मचारी िन रोपे दत्तक घेऊन त्यांच्या संगोपनाची जवाबदारी घेतली. सर्वांनी घेतले. या प्रसंगी विविध प्रकारच्या रोपांची लागवड करण्यात वी पार पाडण्यासाठी राष्ट्रीय सेवा योजनेचे कार्यक्रमाधिकारी प्रा. महायक कार्यक्रमाधिकारी प्रा. जे. जी. मोरे, सर्व शिक्षक शिक्षकेतर

### वृक्षारोपन अहवाल शैक्षणिक वर्ष 2019-2020

दि.20 ऑगस्ट 2019 रोजी कै. बापूसाहेब पाटील एकंबेकर महाविद्यालयाच्या नुतन इमारतीच्या प्रांगणामध्ये वृक्षारोपनाचा कार्यक्रम संपन्न झाला. या कार्यक्रमामध्ये महाविद्यालयाचे प्राचार्य डॉ. ओमप्रकाश क्षीरसागर यांनी असे प्रतिपादन केले की, पर्यावरणाचा समतोल कायम राखण्यासाठी जंगल असणे आवश्यक आहे. परंतु अलीकडील काळात जंगल निर्मिती शक्य नसली तरी मोठया प्रमाणावर वृक्ष लागवड करुन त्याचे संगोपन करता येते. यातून दुष्काळावर मात करणे शक्य आहे. तसेच प्रत्येकांनी किमान 5 झाडे लावून त्यांचे संगोपन करण्याचा संकल्प करण्यात आला.

सदरील वृक्षारोपन कार्यक्रमात एकुण 215 वृक्षांची लागवड करण्यात आली. यावेळी शिक्षक शिक्षकेत्तर कर्मचारी व विद्यार्थी यांनी प्रत्येकी एक रोप दत्तक घेऊन त्याच्या संगोपनाची जबाबदारी घेतली. याप्रसंगी विविध प्रकारच्या रोपांची लागवड करण्यात आली. हा कार्यक्रम यशस्वी पार पाडण्यासाठी राष्ट्रीय सेवा योजनेचे कार्यक्रमाधिकारी प्रा.डॉ.बालाजी महाळंकर, सहाय्यक कार्यक्रमाधिकारी प्रा.जे.जी. मोरे, सर्व शिक्षक, शिक्षकेत्तर कर्मचारी व विद्यार्थी यांनी परिश्रम घेतले.