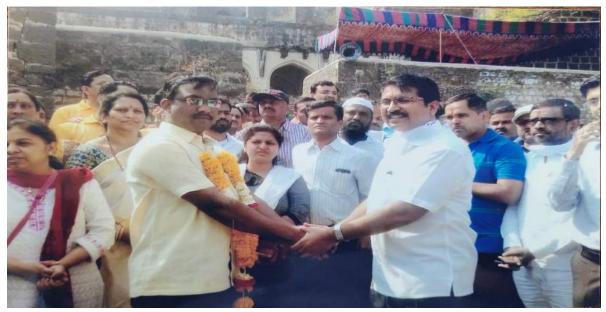

### किल्ल्याच स्वच्छता

दुसरा टप्पा : शालेय विद्यार्थ्यांसह ५०० जणांचा सहभाग

लोकमत न्यूज नेटवर्क

उदगीर : येथील ऐतिहासिक उदयगिरी किल्ल्यात स्वच्छता मोहीम राजविण्यात येत असून उपक्रमाच्या दुसऱ्या टप्प्यात उदगीर शहरातील सामाजिक, शैक्षणिक पुढाकार घेऊन स्वच्छता मोहीम राव्यवली. उपजिल्हाथिकारी डॉ अरविंद लोखंडे यांनी पुरातत्व विभागाकडून परवानगी स्यच्छतेच्या चळवळीला पाठबळ दिले

# किल्ला स्वच्छतेसाढी सामाजिक संघटना, शैक्षणिक संस्था अग्रेसर् उदगीर/प्रतिनिधी सहभागी झाले होते.

येथील ऐतिहासिक किल्ल्यातील सर्वत्र पसरलेले अरविंद लोखंडे काटेरी झुडपे काढून उपजिल्हाधिकारी डॉ. अरविंद लोखंडे यांनी पुरातत्व विभागाकडून परवानगी घेतली आहे. स्वच्छतेचा दुसरा टप्पा सोमवारी (दि. १२) पार पडला.