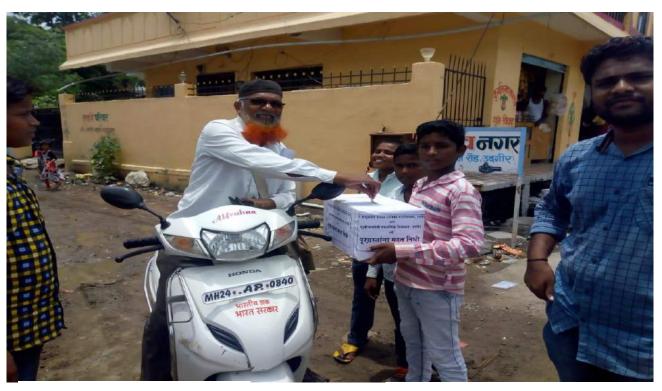

ासल्यामुळे पूरग्रस्तांसाठी

एक हात मदतीचा या उदात त्ने उदगीर येथील कें. वापुसाहेव एकंबेकर ोहाविद्यालय व सलोचनादेवी माध्यमिक अद्यालय यांच्या संयुक्त् विद्यमाने नकतीच शहरातून निधी संकलन करी काढण्यात आली. या फेरीमध्ये एकृण ्रेट हजार २२८ रुपये निधी संकलित झाला. भामध्ये दहा हजार रपरं महाविद्यालयातील क्रमंचाऱ्यांनी दिले आहेत. ही मदत अख्यमंत्रां प्रग्रस्त खात्यांमध्ये जमा करून 🕽 याची पावती उदगीरचे तहसीलदार व्यंकटेश वे इं यांच्याकडे ममा कर गयात आली. या फेरीमध्ये

रॅलीचा प्रारंभ महाविद्यालय प्रांगणातून होऊन बिदर गेट, शाहू चौक, कल्पना चौक, सावरकर चौक निडेबन इत्यादी ठिकाणापासून महाविद्यालय असा प्रवास झाला. रॅलीमध्ये स्वयंसेवकांनी कोल्हापूर-सांगली पुरग्रस्तांना मदत करण्यासाठी, "मदत करा, मदत करा पुरग्रस्तांना मदत करा" अशा घोषणांद्वारे शहरवासियांना पुरग्रस्तांसाठी मदतीचे आवाहन केले. या आमच्या आवाहनाला शहरवासियांनी उदंड प्रतिसाद देत सढळ हाताने मदत केली