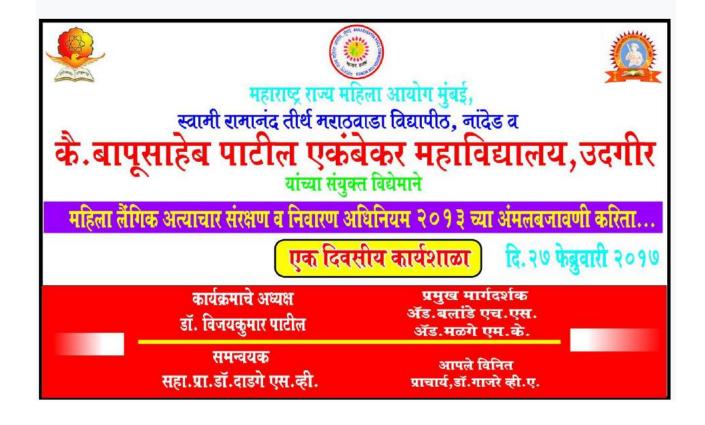

# दमदान शिवरानीर भगानिर

रक्तवान जिल्लान रक्तवान कश्ताना आ सं मेनवुमार् भाग आणि सालत पाचार्थ विलाप आगर आणि पा. डा बालामी महादेकर

# स्वादान शिन्द्रामाल काहा क्षानित्र

रक्तवान शिवरात रक्तवान करतान पाउँ, शिवानं द पारील द्याणि सावत NSS कार्यक्रमाधिकारी. पारील द्याणि सावत NSS कार्यक्रमाधिकारी.

# दम्मदान शिविरामील काही धार्णाचर

रवतदान शिकरात रक्तदान कल्यानेनर मान्यवरोन्या हस्ते प्रमाणापत्र स्विकारताना प्रा. विलास गामरे

Control Contro

# यमदान चिनिरात्ताल काहा क्षणान्त्र

रक्तदान विश्वरात रक्तदान कल्यानेतर् मान्यवराच्या हस्त प्रमाणपत्र स्विकारताना प्रा. जे. विवानंद पारीक

Ophil Exambon 22 Part of Pir 413517

# राष्ट्रीय सेवा याजना विभागाभाषीत अन्य रक्सदान विशेषीर

के. बापुसाहेब पारिल एकंबेक (महाविधालयां) दि.
। ऑक्टोबर २०१६ रोजी राष्ट्रीय सेवा ज्ञाने अंतरित मण्य
रक्तदान बिबएचे आणान्न करण्यात झाले होने ज्ञासाठी.
रक्तदान बिबएचे आणान्न करण्यात झाले होने ज्ञासाठी.
अंबर्ध्याने क्लउ बंक उर्रगीर ज्ञेत्रील वेद्याक्रिय झाधिकारी
अंबर्ध्याने कर्मचारि उपस्थित होने पात एक्डिंग 4 प्राध्यापक
आणि उत्तर विद्याद्यानि रक्तदानात सिक्रिय स्मरमाण्य नांद्वला. रक्तदात्थाना रक्तदानात सिक्रिय स्मरमाण्य नोंद्वला. रक्तदात्थाना रक्तदानातेतर लगेचन्य मात्मवरांच्या रस्ते प्रमाणप्त्र वितरण कर्च्यात झीले बापुलेगी महाविधालया ने प्राधार्य किलास गानरे, कार्यक्रमाधिकारी प्रा. संजीवकुमार माने महाविधालयातील सर्व चिस्तक- शिमकेतर कर्मचारी बहुसेकारेने ड्यास्थित होते. स्मर्थने था. मदन शेक्के जीनी तर आभारप्रकि प्रा. बिवहार सांकुके भोनी