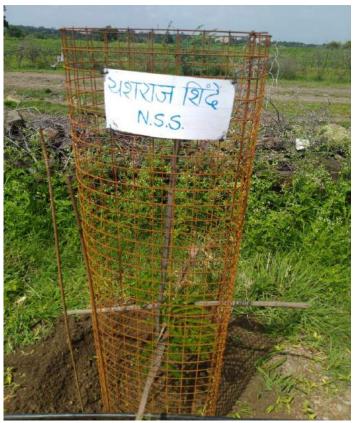

## Report of the Tree plantation (2019-20)

Teachers and students planting the trees

# **Tree plantation**

Teachers and students planting the trees

# **Tree plantatio**

ta.20-7-19 महाविद्यालयात व्हाशेपन भाजरे ति. 20/07/2019 रोजी महाविद्याल्याच्या नुतन इमारतीच्या प्रांशामस्य वृक्षारीपनासा कार्यक्रम् र्यपन्न स्माल्। या कार्यक्रमामस्य प्रान्थाय, शिक्षक, शिक्षकेत्तर कर्मन्यारी त्सेन्य विद्वार्थीनी वेशवेशक्या प्रकार्गी रोपे दत्तक होत्र त्यां क्यां क्रोपा क्रिया क्रिया क्रिया दोतली, या मुखंभी महाविद्यालयान्ये प्रान्यार्थ, शा.सं.वो. चे कार्यक्रमाधिकारी, सहाय्यक कार्यक्रमाधिकारी, यर्व शिक शिहाक, शिहाकेत्तर कर्म-यारी वाविद्यार्थी बहुर्सळाचेने उपस्थित होते. Kai Bapusaheb Patil Ekambekar Mahavidyalaya Udolr Dist Lati कार्यक्रमाधिकारी (श. थे. भी.) प्रा. भीरे जे.जी. John प्रा डां. विवाकि की एक 38 प्रा. भौगे एसंडी. CAMBILLES प्राः दाइशे एस व्ही पा डाबक ए बी . डी. ब्रह्में जी. Jonney . अ) भाज एस.एस. अ) भाज एस.एस. Cogane Suc े या - कुमलाप्रे एल - मुम. पाडां पाटील प्रवाली. प्राज्य शामरे हिं. ए शा जाहाय हो हो