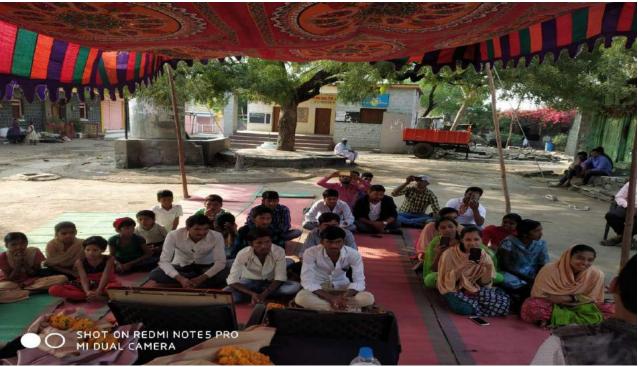

# युवकांमध्ये आत्मविश्वास असला पाहिजे : डॉ. शिळे

**उदगीर** : स्वामी रामानंद तीर्थ प्रा. अनंत शिंदे हे उपस्थित होते. मराठवाडा विद्यापीठ नांदेड संलग्नित कै. बापुसाहेब पाटील एकंबेकर महाविद्यालय उदगीर अंतर्गत बहि शाल शिक्षण केंद्रामार्फत मौजे शिरोळ (जा) येथे युवकांसमोरील आव्हाने या विषयावर प्रा. डॉ. गोविंद शिळे यांचे व्याख्यान झाले. याप्रसंगी त्यांनी युवकांनी वैज्ञानिक दुष्टीकोन ठेवला पाहिजे. तसेच आजचा युवक मोबाईल गुंतलेला आहे आणि युवकांमध्ये आळशी प्रवृती वाढत आहे असे प्रतिपादन केले.यावेळी कार्यक्रमाच्या अध्यक्षस्थानी प्रा. डॉ. गोविंद शिळे,

या कार्यक्रमाचे प्रास्ताविक प्रा. डॉ. विजय विणकर यांनी केले. या कार्यक्रमाचे अध्यक्षीय समोराप प्रा. डॉ. ओमप्रकाश क्षीरसागर यांनी केले. सूत्रसंचलन प्रा. डॉ. सुरेखा दाडगे यांनी केले. तर आभार प्रा. रेखा लोणीकर यांनी मांडले. या कार्यक्रमास प्रा. डॉ. बालाजी महाळंकर, प्रा. संगेमश्वर भांगे, प्रा. अल्का जाकर, प्रा. जयश्री पाटील, प्रा. शशिकांत बिचकुंदे तसेच महाविद्यालयातील विद्यार्थी, गावातील युवक व प्रतिष्ठीत नागरिक बहुसंख्येने उपस्थित होते.

### बहि:शाल शिक्षण केंद्र व्याख्यानमाला अहवाल

स्वामी रामानंद तीर्थ मराठवाडा विद्यापीठ नांदेड संलग्नित कै.बापूसाहेब पिंत एकंबेकर महाविद्यालय, उदगीर अंतर्गत बिह:शाल शिक्षण केंद्रामार्फत मौजे शिरोळ (जा.) ता. उदगीर जि. लातूर या ठिकाणी 'युवकांसमोरील आव्हाने' या विषयावर प्रा.डॉ.गोविंद केरबाजी शिळे यांचे व्याख्यान झाले. याप्रसंगी त्यांनी आपल्या भाषणात सांगीतले की, युवकांनी वैज्ञानिक दृष्ठिकोन वेवला पाहीजे. आजचा युवक हा मोबाईल संस्कृतीत गुंतलेला आहे. भारतात 18 ते 35 वयोग्यतील युवकांची संख्या 65% आहे. आजच्या युवकांसमोरील वेगवेगळी आव्हाने आहेत. त्यामध्ये बेरोजगारी, गुन्हेगारी, भ्रष्ठचार, दहशतवाद ही आहेत. युवकांनी संभाषण कौशल्य, आत्मविश्वास, सकारात्मक विचार ह्या तीन गोष्ठचा अंगीकार केला पाहीजे. आजच्या युवकामध्ये प्रचंड आत्मविश्वास असला पाहीजे.

आजच्या तरुण वर्गाने नैतीकता व आदर्शवाद विचारसरणी जोपासली पाहीजे. कौशल्य विकास अभ्यासक्रमाची आवश्यकता आहे. काम करण्याची प्रवृत्ती युवकांमध्ये असली पाहीजे. आजचा युवक नैतीकमुल्यापासून दुर आहे. आदर्शवादी व्यक्तीमत्व घराघरात पोहचवणे महत्वाचे नाही तर रुजवणे व निर्माण करणे हे महत्वाचे आहे. हे घडवताना प्रबोधन, शिक्षण, बेरोजगारी यासारख्या युवा वर्गासमोरील विविध समस्या लक्षात घेवून त्या सोडवण्याचा प्रयत्न युवा वर्गानं केला पाहीजे. तरुण पिढीला ध्येयवादी व आदर्शवादी बनवण्याची ताकद त्याच्या ईच्छाशक्तीच्या विकासात आहे. जेव्हा या तरुणाला ध्येयाने पछाडले जाईल. संक्यंना सामोरे जाण्याची निर्मीड छाती निर्माण होईल. आकाशाला गवसणी घालण्याचे सामर्थ्य अंगी येईल त्यावेळी उज्ज्वल युवापिढभ्ची निर्मिती होईल असे त्यांनी आपल्या व्याख्यानातुन सांगीतले.

या कार्यक्रमाप्रसंगी त्यांनी जिजाऊ वंदना घेऊन कार्यक्रमाची सुरुवात केली तसेच स्वामी विवेकानंद जयंती असल्यामुळे त्याच्यावर थोडक्यात प्रकाशतकला.

या कार्यक्रमाचे सुत्रसंचलन प्रा.डॉ.सुरेखा दाडगे यांनी केले तर प्रास्ताविक प्रा.डॉ.विजय विणकर यांनी केले. व्यासपीठावर प्रा.डॉ.शिळे सर , प्राचार्य डॉ. ओमप्रकाश क्षीरसागर, प्रा.डॉ. अनंत शिंदे उपस्थित होते. या कार्यक्रमाचे अध्यक्षीय समारोप प्राचार्य डॉ.ओमप्रकाश क्षीरसागर यांनी केले. याप्रसंगी त्यांनी आदर्श युवक कसा असावा हे सांगीतले. कार्यक्रमाचे आभारप्रदर्शन प्रा. रेखा लोणीकर यांनी केले. या कार्यक्रमास प्रा.डॉ.बालाजी महाळंकर, प्रा.संगमेश्वर भांगे, प्रा. अल्का जामकर, प्रा.जयश्री पाटील, प्रा. शशिकांत बिचकुंदे तसेच महाविद्यालयातील विद्यार्थी, गावातील युवक व प्रतिष्ठीत नागरीक बहुसंख्येने उपस्थित होते.