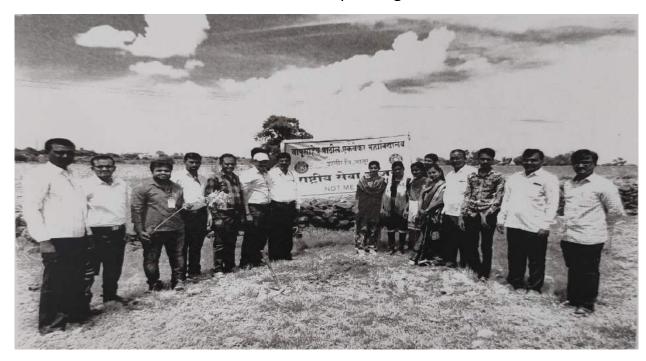

## Report of the Tree plantation (2019-20)

Teachers and students planting the trees

# **Tree plantation**

Teachers and students planting the trees

# **Tree plantatio**

ta.20-7-19 महाविद्यालयात व्हाशेपन भाजरे ति. 20/07/2019 रोजी महाविद्याल्याच्या नुतन इमारतीच्या प्रांशामस्य वृक्षारीपनासा कार्यक्रम् र्यपन्न स्माल्। या कार्यक्रमामस्य प्रान्थाय, शिक्षक, शिक्षकेत्तर कर्मन्यारी त्सेन्य विद्वार्थीनी वेशवेशक्या प्रकार्गी रोपे दत्तक होत्र त्यां क्यां क्रोपा क्रिया क्रिया क्रिया दोतली, या मुखंभी महाविद्यालयान्ये प्रान्यार्थ, शा.सं.वो. चे कार्यक्रमाधिकारी, सहाय्यक कार्यक्रमाधिकारी, यर्व शिक शिहाक, शिहाकेत्तर कर्म-यारी वाविद्यार्थी बहुर्सळाचेने उपस्थित होते. Kai Bapusaheb Patil Ekambekar Mahavidyalaya Udolr Dist Lati कार्यक्रमाधिकारी (श. थे. भी.) प्रा. भीरे जे.जी. John प्रा डां. विवाकि की एक 38 प्रा. भौगे एसंडी. CAMBILLES प्राः दाइशे एस व्ही पा डाबक ए बी . डी. ब्रह्में जी. Jonney . अ) भाज एस.एस. अ) भाज एस.एस. Cogane Suc े या - कुमलाप्रे एल - मुम. पाडां पाटील प्रवाली. प्राज्य शामरे हिं. ए शा जाहाय हो हो