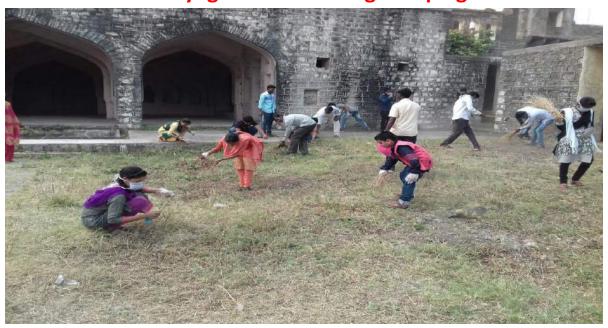

## Report of the Udayagiri Fort Cleaning Campaign (1017-18)

# **Udayagiri Fort Cleaning Campaign**

Students while cleaning udayagiri fort

स्वच्छता मोहीम... उदगीर येथील किल्ल्यात विविध सामाजिक संस्था, शाळा, महाविद्यालयातील विद्यार्थ्यानी बुधवारी स्वच्छता मोहीम राबविली.

### किल्ल्याच स्वच्छता

दुसरा टप्पा : शालेय विद्यार्थ्यांसह ५०० जणांचा सहभाग

लोकमत न्यूज नेटवर्क

उदगीर : येथील ऐतिहासिक उदयगिरी किल्ल्यात स्वच्छता मोहीम राजविण्यात येत असून उपक्रमाच्या दुसऱ्या टप्प्यात उदगीर शहरातील सामाजिक, शैक्षणिक पुढाकार घेऊन स्वच्छता मोहीम राव्यवली. उपजिल्हाथिकारी डॉ अरविंद लोखंडे यांनी पुरातत्व विभागाकडून परवानगी स्यच्छतेच्या चळवळीला पाठबळ दिले