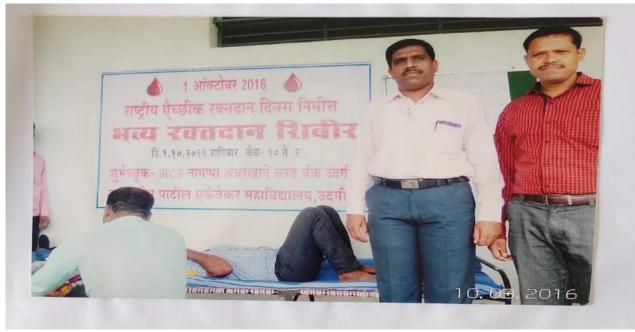

# राष्ट्रीय सेवा याजना विभागाभाषीत अन्य रक्सदान विशेषीर

के. बापुसाहेब पारिल एकंबेक (महाविधालयां) दि.
। ऑक्टोबर २०१६ रोजी राष्ट्रीय सेवा ज्ञाने अंतरित मण्य
रक्तदान बिबएचे आणान्न करण्यात झाले होने ज्ञासाठी.
रक्तदान बिबएचे आणान्न करण्यात झाले होने ज्ञासाठी.
अंबर्ध्याने क्लउ बंक उर्रगीर ज्ञेत्रील वेद्याक्रिय झाधिकारी
अंबर्ध्याने कर्मचारि उपस्थित होने पात एक्डिंग 4 प्राध्यापक
आणि उत्तर विद्याद्यानि रक्तदानात सिक्रिय स्मरमाण्य नांद्वला. रक्तदात्थाना रक्तदानात सिक्रिय स्मरमाण्य नोंद्वला. रक्तदात्थाना रक्तदानातेतर लगेचन्य मात्मवरांच्या रस्ते प्रमाणप्त्र वितरण कर्च्यात झीले बापुलेगी महाविधालया ने प्राधार्य किलास गानरे, कार्यक्रमाधिकारी प्रा. संजीवकुमार माने महाविधालयातील सर्व चिस्तक- शिमकेतर कर्मचारी बहुसेकारेने ड्यास्थित होते. स्मर्थने था. मदन शेक्के जीनी तर आभारप्रकि प्रा. बिवहार सांकुके भोनी