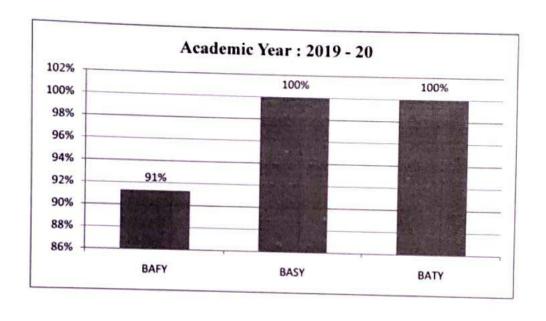

F  | M    | F  | M      | F  | Tercentage |
| BAFY  | 04     | 01 | 02   | 01 | 01   | 00 | 01     | 00 | 75.00 %    |
| BASY  | 04     | 03 | 04   | 02 | 00   | 00 | 00     | 01 | 100.00 %   |
| BATY  | 06     | 01 | 06   | 01 | 00   | 00 | 00     | 00 | 100.00%    |





### Kai. Bapusaheb Ekambekar Sevabhavi Sanstha's Kai. Bapusaheb Patil Ekambekar Mahavidyalaya, Udgir Dist. Latur Academic Year: 2019 - 20

Geography

| Class | Appear<br>for Exam | Pass | Fail | Absent         | Percentage |
|-------|--------------------|------|------|----------------|------------|
| BAFY  | 23                 | 21   | 2    | <del>   </del> | 91%        |
| BASY  | 8                  | 8    | -    |                | 100%       |
| BATY  | 11                 | 11   | -    | -              | 100%       |



Head Department of Geography Kai,Bapusaheb Patil Ekambekai Mahavidvalaya, Udgir,Dist, Latur

### Kai. Bapusaheb Patil Ekambekar Mahavidyalaya, Udgir. Tal. – Udgir, Dist. – Latur.

### **TEACHERS FEEDBACK ON CURRICULUM**

YEAR - 2019 - 2020

| Sr. | Curriculum Evaluation<br>Points                    | Response in %     |         |         |          |                      |  |  |  |
|-----|----------------------------------------------------|-------------------|---------|---------|----------|----------------------|--|--|--|
| No. |                                                    | Strongly<br>Agree | Agree   | Neutral | Disagree | Strongly<br>Disagree |  |  |  |
| 1.  | Current syllabus is need based                     |                   |         |         |          |