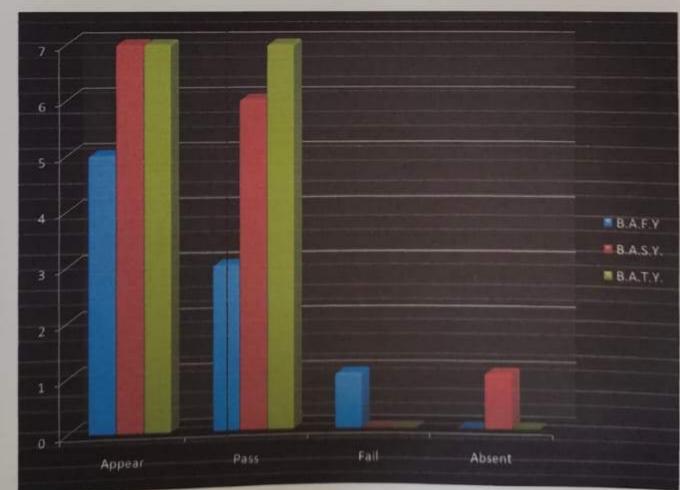

100.00 %   |  |
| BASY  | 04     | 01 | 04   | 01 | 00   | 00 | 00     | 00 | 100.00 %   |  |
| BATY  | 02     | 02 | 02   | 02 | 00   | 00 | 00     | 00 | 100.00%    |  |





Principal

### Kai.Bapusaheb Ekambekar Sevabhavi Sanstha's

### Kai. Bapusaheb Patil Ekambekar Mahavidyalaya, Udgir Dist. Latur

Department of Economics

Year: 2019-2020

| Class | Appear |    | Pass |    | Fail |    | Absent |    | Percentage |
|-------|--------|----|------|----|------|----|--------|----|------------|
| Ciuss | M      | F  | M    | F  | M    | F  | M      | F  | Tercentage |
| BAFY  | 04     | 01 | 02   | 01 | 01   | 00 | 01     | 00 | 75.00 %    |
| BASY  | 04     | 03 | 04   | 02 | 00   | 00 | 00     | 01 | 100.00 %   |
| BATY  | 06     | 01 | 06   | 01 | 00   | 00 | 00     | 00 | 100.00%    |





### Kai. Bapusaheb Ekambekar Sevabhavi Sanstha's Kai. Bapusaheb Patil Ekambekar Mahavidyalaya, Udgir Dist. Latur Academic Year: 2019 - 20

Geography

| Class | Appear<br>for Exam | Pass | Fail | Absent         | Percentage |
|-------|--------------------|------|------|----------------|------------|
| BAFY  | 23                 | 21   | 2    | <del>   </del> | 91%        |
| BASY  | 8                  | 8    | -    |                | 100%       |
| BATY  | 11                 | 11   | -    | -              | 100%       |



Head Department of Geography Kai,Bapusaheb Patil Ekambekai Mahavidvalaya, Udgir,Dist, Latur

### Kai. Bapusaheb Patil Ekambekar Mahavidyalaya, Udgir. Tal. – Udgir, Dist. – Latur.

### **TEACHERS FEEDBACK ON CURRICULUM**

YEAR - 2019 - 2020

| Sr. | Curriculum Evaluati