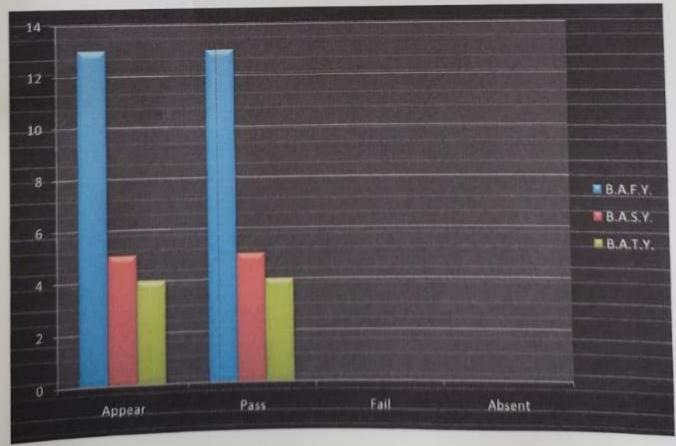

|      |

Subject Teacher Sign:

Name : Mobile No : HOD/Principal Sign with College Seal:

Page 1 of 1 Report generated on: 25/08/2021 04:05:10:PM

### Kai Bapusaheb Ekambekar Sevabhavi Sanstha's

### Kai. Bapusaheb Patil Ekambekar Mahavidyalaya, Udgir Dist. Latur

Department of Economics

### File No. 7 Result

Year: 2020-2021

| Class | Appear |    | Pass |    | Fail |    | Absent |    | Percentage |  |
|-------|--------|----|------|----|------|----|--------|----|------------|--|
| Class | M      | F  | M    | F  | M    | F  | M      | F  |            |  |
| BAFY  | 10     | 03 | 10   | 03 | 00   | 00 | 00     | 00 | 100.00 %   |  |
| BASY  | 04     | 01 | 04   | 01 | 00   | 00 | 00     | 00 | 100.00 %   |  |
| BATY  | 02     | 02 | 02   | 02 | 00   | 00 | 00     | 00 | 100.00%    |  |





Principal

### Kai.Bapusaheb Ekambekar Sevabhavi Sanstha's

### Kai. Bapusaheb Patil Ekambekar Mahavidyalaya, Udgir Dist. Latur

Department of Economics

Year: 2019-2020

| Class | Appear |    | Pass |    | Fail |    | Absent |    | Percentage |
|-------|--------|----|------|----|------|----|--------|----|------------|
| Ciuss | M      | F  | M    | F  | M    | F  | M      | F  | Tercentage |
| BAFY  | 04     | 01 | 02   | 01 | 01   | 00 | 01     | 00 | 75.00 %    |
| BASY  | 04     | 03 | 04   | 02 | 00   | 00 | 00     | 01 | 100.00 %   |
| BATY  | 06     | 01 | 06   | 01 | 00   | 00 | 00     | 00 | 100.00%    |





### Kai. Bapusaheb Ekambekar Sevabhavi Sanstha's Kai. Bapusaheb Patil Ekambekar Mahavidyalaya, Udgir Dist. Latur Academic Year: 2019 - 20

Geography

| Class | Appear<br>