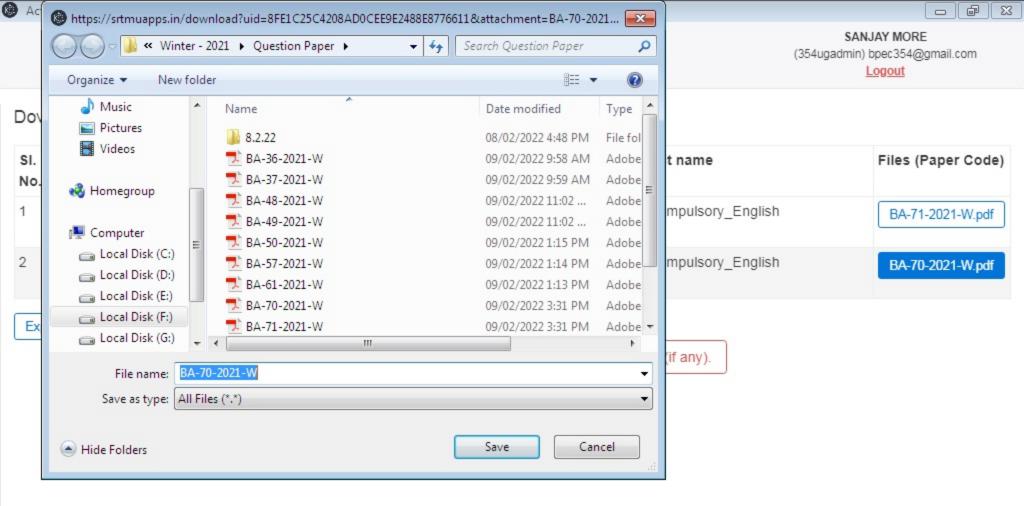

## Download Question Papers

| SI.<br>No. | Date       | Session             | Program code - Program name / Subject code - Subject name                                     | Files (Paper Code) |
|------------|------------|---------------------|-----------------------------------------------------------------------------------------------|--------------------|
| 1          | 2022-02-09 | 04:30 pm - 05:30 pm | BA_SEM_IV - BA_SEM_IV / BA-71-2021-W - English - Compulsory_English<br>Communication-IV (Old) | BA-71-2021-W.pdf   |
| 2          | 2022-02-09 | 04:30 pm - 05:30 pm | BA_SEM_IV - BA_SEM_IV / BA-70-2021-W - English - Compulsory_English<br>Communication-IV (New) | BA-70-2021-W.pdf   |

Export table data

Click here to request download access to other papers (if any).

Start

| Adobe Acrobat Reader DC    |                                                                                                                |   | d X                  |
|----------------------------|----------------------------------------------------------------------------------------------------------------|---|----------------------|
| File Edit View Window Help |                                                                                                                |   |                      |
| Home Tools                 |                                                                                                                | ? | Sign In              |
| File Lists                 | Q Search                                                                                                       |   |                      |
| Recent                     |                                                                                                                |   |                      |
| Sent                       |                                                                                                                |   |                      |
| Storage                    |                                                                                                                |   |                      |
| My Computer                |                                                                                                                |   |                      |
| Document Cloud             | Password                                                                                                       |   |                      |
| Add Account                | BA-70-2021-W.pdf' is protected. Please enter a Document Open Password.<br>Enter Password: *******<br>OK Cancel |   |                      |
|                            | Clear Recent Files                                                                                             |   |                      |
| 📀 🧭 💽 🛃                    | - R                                                                                                            |   | 3:42 PM<br>0/02/2022 |